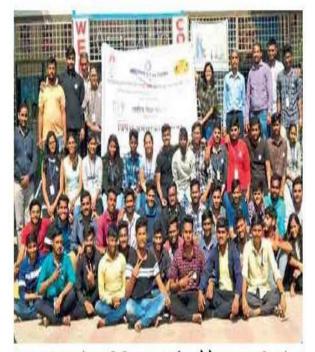

वढू बुद्रूक : श्रमसंस्कार शिबिरात सहभागी झालेले मराठवाडा मित्र मंडळ इन्स्टिट्यूट ऑफ टेक्नॉलॉजीचे विद्यार्थी.

Pune, HadapsarToday 13/02/2020 Page No. 4