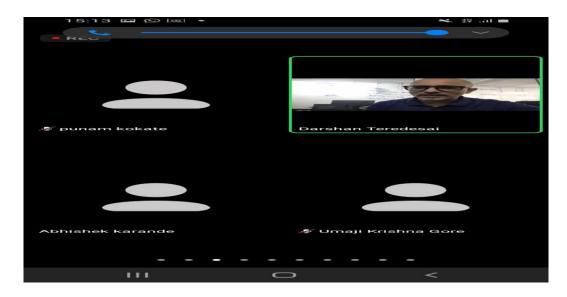

### **Photos of Webinar**

### • Details:

**Subject :- Olous App & World of Digital Construction** 

Class:-SE

Branch:- Civil

Venue: Online

No. of Student Participiated :-45

Coordinated by :- Prof. P.B.Kokate

Resource Person/ Guest Speaker: Mr. Darshan Teredesai

### **Description:**

The Webinar was arranged to guide and Inform about the Olous App & World of Digital Construction from that digital way we can understand new techniques which is used in worldwide as well as about BIM software i.e. how it works. It was presented by Mr. Darshan Teredesai.