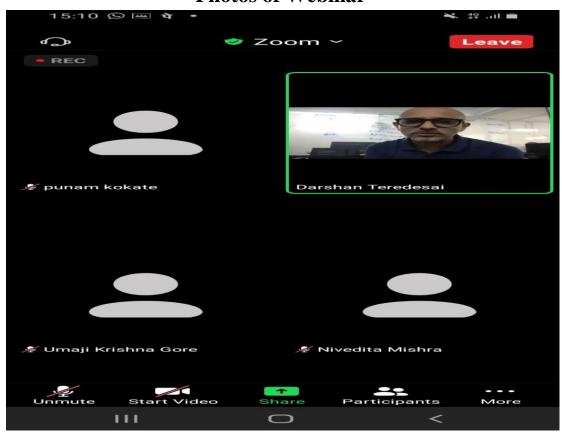

### **Photos of Webinar**

### • Details:

**Subject :- Olous App & World of Digital Construction** 

Class:-SE

Branch:- Civil

Venue: Online

No. of Student Participiated :-45

Coordinated by :- Prof. P.B.Kokate

Resource Person/ Guest Speaker: Mr. Darshan Teredesai