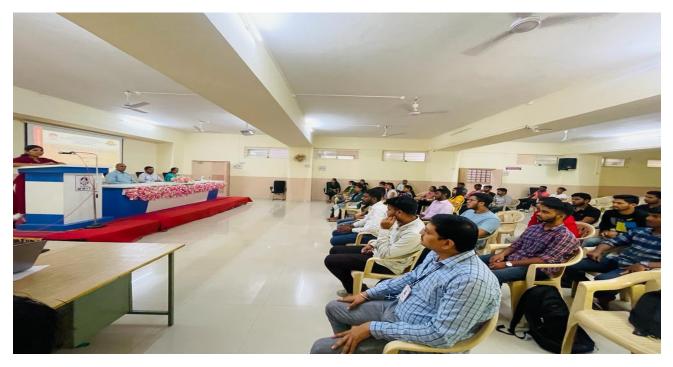

### • Details:

Subject :- Precast in Infrastructure & Construction Industry

Class :-TE & BE

Branch :- Civil

Venue: Offline

**No. of Student Visited :-**50

Coordinated by :-Prof. P.B.Kokate

Resource Person/ Guest Speaker: Mr. Praveen Chaudhari

### **Description:**

The session was arranged to guide TE & BE students about the precast, Types of Precast members, Importance of Precast Concrete, Why Precast is eco friendly how it affect on cost of construction ,etc.