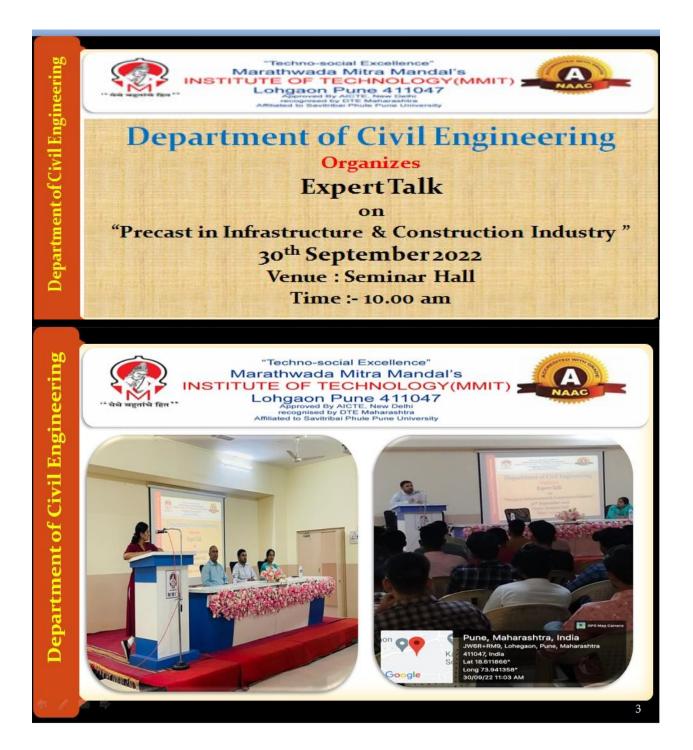

#### NOTICE

All Students of BE & TE Civil Engineering are hereby informed that your expert talk on

Precast infrastructure will be scheduled on 30<sup>th</sup> September 2022 in Seminar hall. Attendance

is mandatory to all students.

**Details are as follows:** 

- **Date:** 30<sup>th</sup> September 2022
- **Time**: 10.00 A.M.
- Venue: Seminar Hall,MMIT

Ms.P.B.Kokate

Coordinator, Assistant Professor, Department of Civil Engineering.

Prof. Leena A. Deshmukh

# **Topic :- Precast in Infrastructure & Construction Industry**

Class :- TE & BE

**Branch :-** Civil

Venue: Offline

## **Date :-**30<sup>th</sup> September 2022

Resource Person: Mr. Praveen Chaudhari

### • Details:

Subject :- Precast in Infrastructure & Construction Industry

Class :-TE & BE

Branch :- Civil

Venue: Offline

**No. of Student Visited :-**50

Coordinated by :-Prof. P.B.Kokate

Resource Person/ Guest Speaker: Mr. Praveen Chaudhari