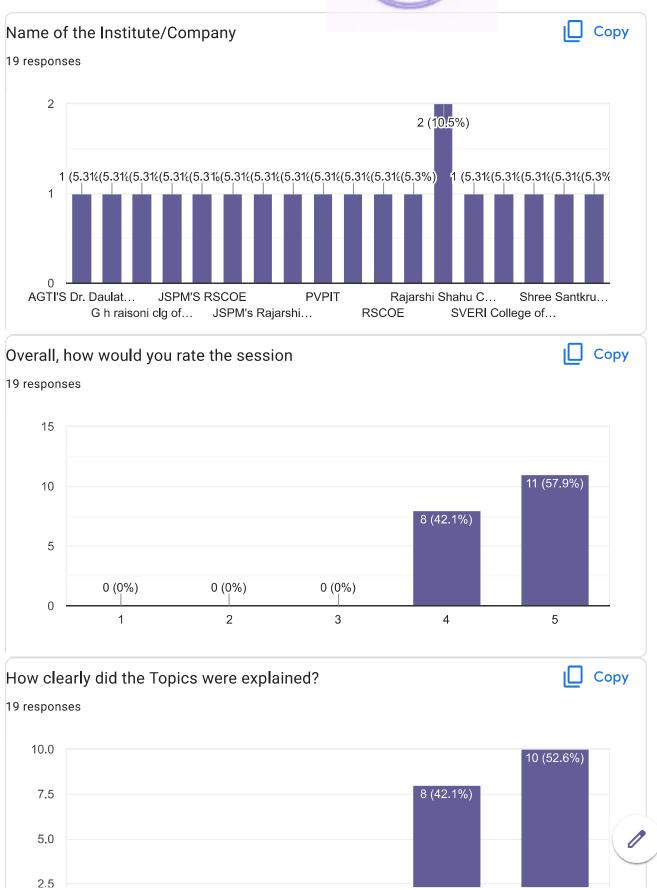

| Suggestions if any                           |             |
|----------------------------------------------|-------------|
| 27 responses                                 |             |
| No                                           |             |
| Good                                         |             |
| Good session                                 |             |
| Okay                                         | ENTE OF THE |
| None                                         | W + LOO     |
| No any suggestionsuggestion                  |             |
| Thanks for Arranging such a Knowledgeful FDP |             |
| Informative session                          |             |
| Very informative session                     |             |
| nice Session                                 |             |
| NIL                                          |             |
| К                                            |             |
| Good initiative                              |             |
| Good                                         |             |
| Ni                                           |             |