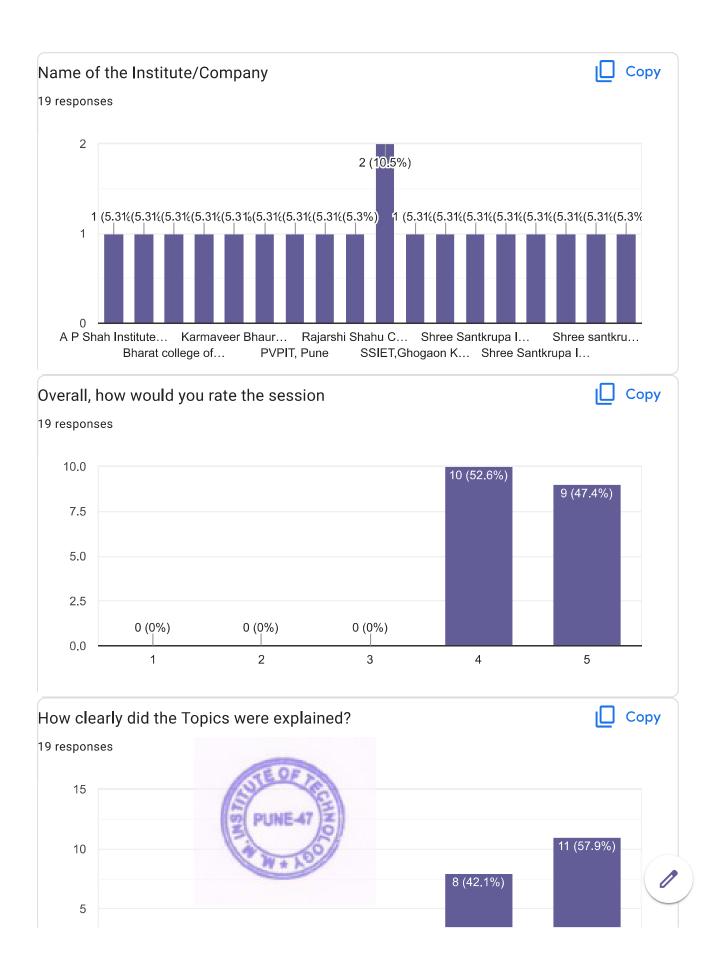

### Feedback Form for 3 Days FDP on "Fundamentals of IPR & Indian Patenting System" Session 02 - By Trupti More

60 responses

**Publish analytics** 

#### Name of the Institute/Company

| 60 responses | response | es |
|--------------|----------|----|
|--------------|----------|----|

**PVPIT** 

Ssiet

MMIT

JSPM's RSCOE

Samarth College Of Engineering Belhe

**RIT Polytechnic Lohegaon Pune** 

G H Raisoni Pune

Theem College of Engineering, Boisar

| 0   | 0 (0%) | 0 (0%) | 2 (3.3%) | 13 (21.7%) |   |  |
|-----|--------|--------|----------|------------|---|--|
| 0 — | 1      | 2      | 3        | 4          | 5 |  |
|     | I      | L      | 5        | -          | 0 |  |