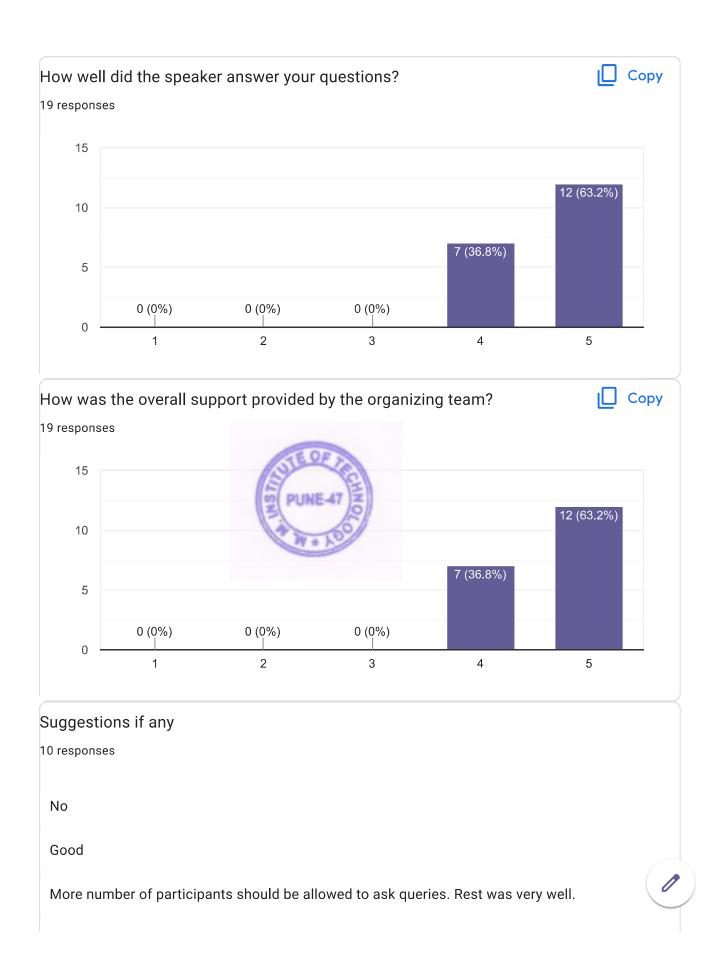

| Suggestions if any                           |             |
|----------------------------------------------|-------------|
| 27 responses                                 |             |
| No                                           |             |
| Good                                         |             |
| Good session                                 |             |
| Okay                                         | ENTE OF THE |
| None                                         | W + LOO     |
| No any suggestionsuggestion                  |             |
| Thanks for Arranging such a Knowledgeful FDP |             |
| Informative session                          |             |
| Very informative session                     |             |
| nice Session                                 |             |
| NIL                                          |             |
| К                                            |             |
| Good initiative                              |             |
| Good                                         |             |
| Ni                                           |             |