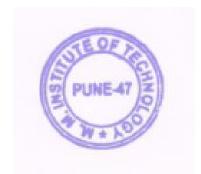

# Feedback Form for 3 Days FDP on "Fundamentals of IPR & Indian Patenting System" Session 02 - By Dr. Mokshada Verma

19 responses

**Publish analytics** 

#### Name

19 responses

Raj Bhosale

Jayant Shivajirao Kanase

Minaxi Rai Sharma

PRAVIN THORAT

Shraddha Sanjaykumar Bendsure

Mayuri Ingle

SAGAR NARAYAN SANAP

Pranita Anand kate

Sandip Uttam Deshmukh

Bapu Ganpati Sarade

Shilpa Sudhir Deshpande

Mr. Sarafaraj J. Mulani

Radha Gosavi

Santosh Parashuram Patange

Madan Pawar

Sucheta Kakde

Kalyani deshmukh

Bharati Vikram Mahajan

| Good  | disession                                                                                                                     |
|-------|-------------------------------------------------------------------------------------------------------------------------------|
| Noth  | ing                                                                                                                           |
| Infor | mative session.                                                                                                               |
| Nice  | session                                                                                                                       |
|       | This content is neither created nor endorsed by Google. <u>Report Abuse</u> - <u>Terms of Service</u> - <u>Privacy Policy</u> |