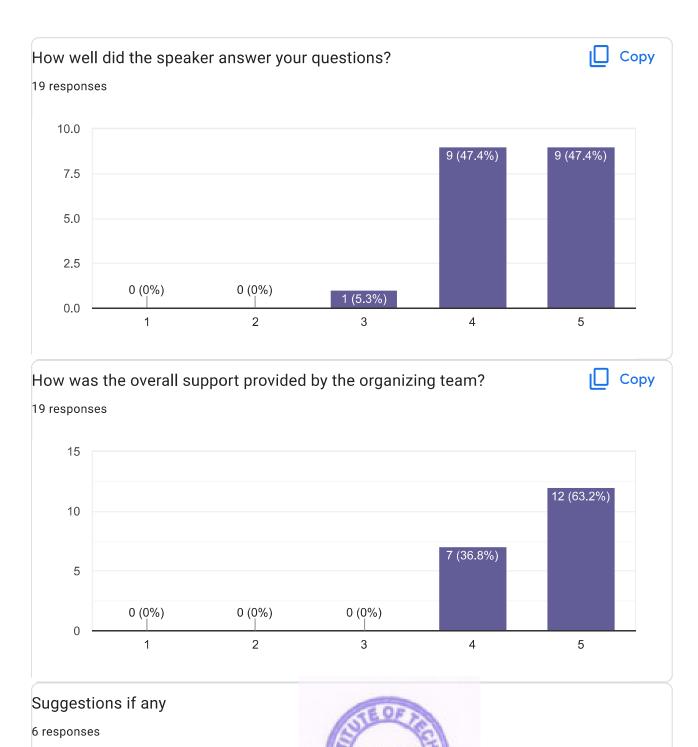

# Feedback Form for 3 Days FDP on "Fundamentals of IPR & Indian Patenting System" Session 02 - By Dr. Mokshada Verma

19 responses

**Publish analytics** 

#### Name

19 responses

Raj Bhosale

Jayant Shivajirao Kanase

Minaxi Rai Sharma

PRAVIN THORAT

Shraddha Sanjaykumar Bendsure

Mayuri Ingle

SAGAR NARAYAN SANAP

Pranita Anand kate

Sandip Uttam Deshmukh

Bapu Ganpati Sarade

Shilpa Sudhir Deshpande

Mr. Sarafaraj J. Mulani

Radha Gosavi

Santosh Parashuram Patange

Madan Pawar

Sucheta Kakde

Kalyani deshmukh

Bharati Vikram Mahajan

| Good  | disession                                                                                                                     |
|-------|-------------------------------------------------------------------------------------------------------------------------------|
| Noth  | ing                                                                                                                           |
| Infor | mative session.                                                                                                               |
| Nice  | session                                                                                                                       |
|       | This content is neither created nor endorsed by Google. <u>Report Abuse</u> - <u>Terms of Service</u> - <u>Privacy Policy</u> |