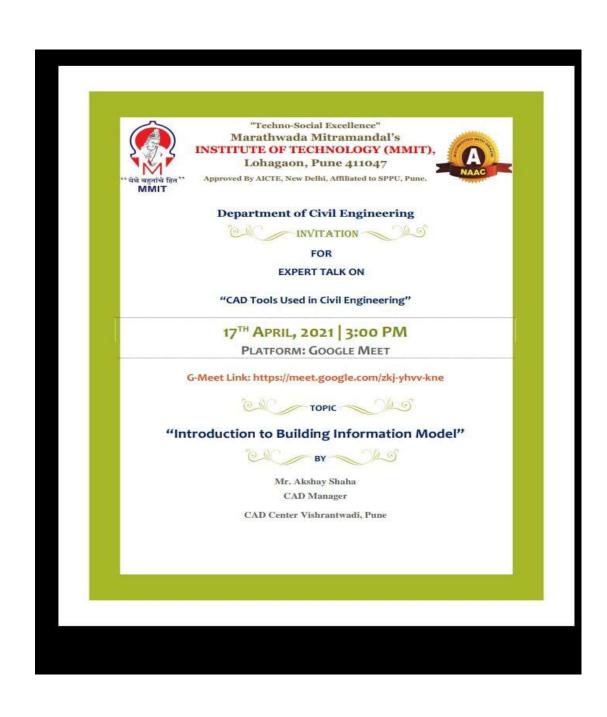

# **Topic :- Introduction to Building Information Model**

Class:-SE

**Branch:** - Civil

Venue: Online

**Date** :- 17<sup>th</sup> April 2021

Resource Person: Mr. Akshay Shaha

Cordinator

HoD Civil

#### • Details:

Subject :- CAD Tools Used in Civil Engineering

Class:-SE

Branch :- Civil

Venue: Online

No. of Student Visited: -35

Coordinated by :- Prof. P.B.Kokate

Resource Person/ Guest Speaker: Mr. Akshay Shaha

#### **Description:**

The session was arranged to guide SE students about various types of CAD Tools and their benefit in Civil Engineering. It was guided by Mr. Akshay Shaha, CAD Manager of CAD Center Vishrantwadi