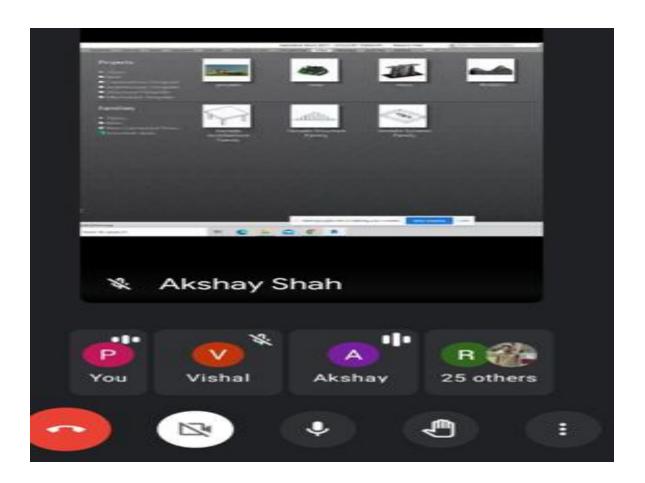

Information Model**

Class:-SE

**Branch:** - Civil

Venue: Online

**Date** :- 17<sup>th</sup> April 2021

Resource Person: Mr. Akshay Shaha

Cordinator



HoD Civil

#### • Details:

Subject :- CAD Tools Used in Civil Engineering

Class:-SE

Branch :- Civil

Venue: Online

No. of Student Visited: -35

Coordinated by :- Prof. P.B.Kokate

Resource Person/ Guest Speaker: Mr. Akshay Shaha

#### **Description:**

The session was arranged to guide SE students about various types of CAD Tools and their benefit in Civil Engineering. It was guided by Mr. Akshay Shaha, CAD Manager of CAD Center Vishrantwadi

Some of the options discussed-

- Job of interest
- Self Employment
- Various options in Design Field
- Various types CAD Tools Which is used in Civil Engg.

#### **Photos of Expert Talk**









"Techno - Social Excellence"

### Marathwada Mitramandal's Institute of Technology (MMI



Accredited with "A" Grade by NAAC
Survey No. 35, Vadgaon Shinde Road, Lohgaon, Pune - 411 047

Approved by AICTE, New Delhi, Recognised by DTE, M.S.Mumbai, Affiliated to Savitribai Phule Pune University

Email: principal@mmit.edu.in Website: www.mmit.edu.in

Tel No.: +91 7447786623 / +91 7447786624

**DTE Institute Code: 6203** 





# "Techno - Social Excellence" Marathwada Mitramandal's Institute of Technology (MMIT)



Accredited with "A" Grade by NAAC
Survey No. 35, Vadgaon Shinde Road, Lohgaon, Pune - 411 047

Approved by AICTE, New Delhi, Recognised by DTE, M.S.Mumbai, Affiliated to Savitribai Phule Pune University

Email: principal@mmit.edu.in Website: www.mmit.edu.in

Tel No.: +91 74477