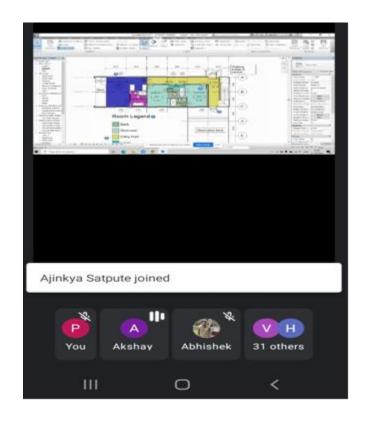

#### **Description:**

The session was arranged to guide SE students about various types of CAD Tools and their benefit in Civil Engineering. It was guided by Mr. Akshay Shaha, CAD Manager of CAD Center Vishrantwadi

#### **Photos of Expert Talk**

"Techno - Social Excellence"