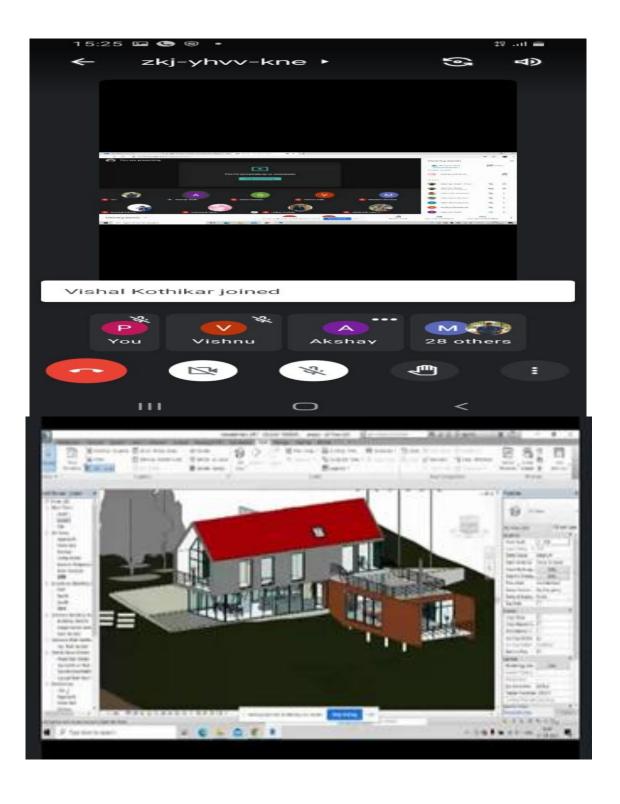

g Information Model**

Class:-SE

**Branch:** - Civil

Venue: Online

**Date** :- 17<sup>th</sup> April 2021

Resource Person: Mr. Akshay Shaha

Cordinator



HoD Civil

#### • Details:

Subject :- CAD Tools Used in Civil Engineering

Class:-SE

Branch :- Civil

Venue: Online

No. of Student Visited: -35

Coordinated by :- Prof. P.B.Kokate

Resource Person/ Guest Speaker: Mr. Akshay Shaha

#### **Description:**

The session was arranged to guide SE students about various types of CAD Tools and their benefit in Civil Engineering. It was guided by Mr. Akshay Shaha, CAD Manager of CAD Center Vishrantwadi

Some of the options discussed-

- Job of interest
- Self Employment
- Various options in Design Field
- Various types CAD Tools Which is used in Civil Engg.

#### **Photos of Expert Talk**









"Techno - Social Excellence"

### Marathwada Mitramandal's Institute of Technology (MMI



Accredited with "A" Grade by NAAC
Survey No. 35, Vadgaon Shinde Road, Lohgaon, Pune - 411 047

Approved by AICTE, New Delhi, Recognised by DTE, M.S.Mumbai, Affiliated to Savitribai Phule Pune University

Email: principal@mmit.edu.in Website: www.mmit.edu.in

Tel No.: +91 7447786623 / +91 7447786624

**DTE Institute Code: 6203** 





# "Techno - Social Excellence" Marathwada Mitramandal's Institute of Technology (MMIT)



Accredited with "A" Grade by NAAC
Survey No. 35, Vadgaon Shinde Road, Lohgaon, Pune - 411 047

Approved by AICTE, New Delhi, Recognised by DTE, M.S.Mumbai, Affiliated to Savitribai Phule Pune University

Email: principal@mmit.edu.in Website: www.mmit.edu.in

Tel No.: +91 744