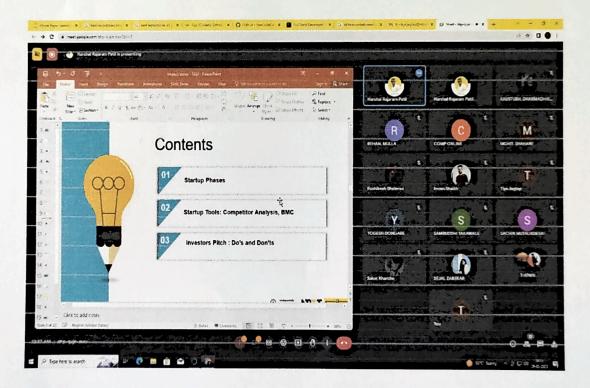

### "How to Plan for Start-up and Legal and Ethical Steps"

Institution's Innovation Council (ITC) in association with department organized "How to Plan for Start-up and Legal and Ethical Steps" on 29th May 2023 at MMIT, Loligaon, Pune. How to Plan for Start-up and Legal and Ethical Steps has been introduced to guide the beginner about the different possibility in the start-up. It also helps the action to be followed and avoided while preparing for start-up so as the overcome legal and ethical issues.

#### Content of Business Model Canvas:

Startup Phases: In the startup phases various steps involved in the startup are discussed. It begins with initialization of ideal for any startup and concludes with the execution of the ideal in the real startup business.

Startup Tools: In startup tools various tools for selecting appropriate startup business ideas are discussed. These tools help the beginner to finalize the best or optimum startup business idea. Some of the startup tools such Competitor Analysis, BMC are discussed in this session.

Do's and Don'ts: In this case the general steps which are to be followed and some of the steps which should be strictly avoided during the selection and execution of startup business are discussed. It helps in the avoiding the legal complication and also helps in maintaining the ethics in any startup business.