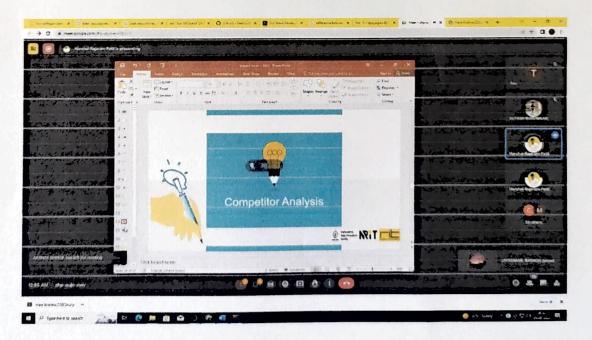

Startup Tools: In startup tools various tools for selecting appropriate startup business ideas are discussed. These tools help the beginner to finalize the best or optimum startup business idea. Some of the startup tools such Competitor Analysis, BMC are discussed in this session.