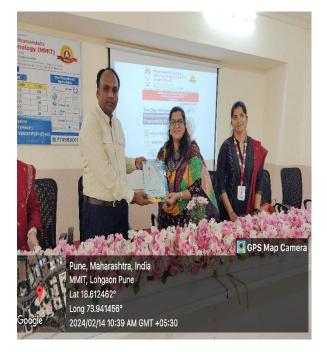

|
| st) | syddhi phosalc     | comp       | siddhi             |
| 58) | purgeon nhampe     | comp       | Dingesb            |
| 59) | Nedashin Phalak    | comp       | Vedesmi            |
| 60) | Simman Ralot       | Comp       | Siran              |
| GD  | Tirtach mahavaa    | comp       | Tisterk-           |
| 82) | Horshal Ugle       | meen       | parthel            |
| 63) | siddhonai shinde   | Com        | - Qo               |
|     |                    |            |                    |
|     |                    |            |                    |
| _   |                    |            |                    |
|     |                    |            |                    |
|     |                    |            |                    |





#### **Glimpses of the Workshop:**













#### Social Media:

Youtube Link:

Link: <u>https://www.youtube.com/watch?v=LBtLblp8UUk</u>

**Twitter Link:** 

Link: https://twitter.com/MMIT\_Lohgaon

Linkedin Link:

Link: https://www.linkedin.com/showcase/mmit-iic/posts/?feedView=all

Mr. Vaibhav Sawant Coordinator Dr. Amol Bhanage IIC President