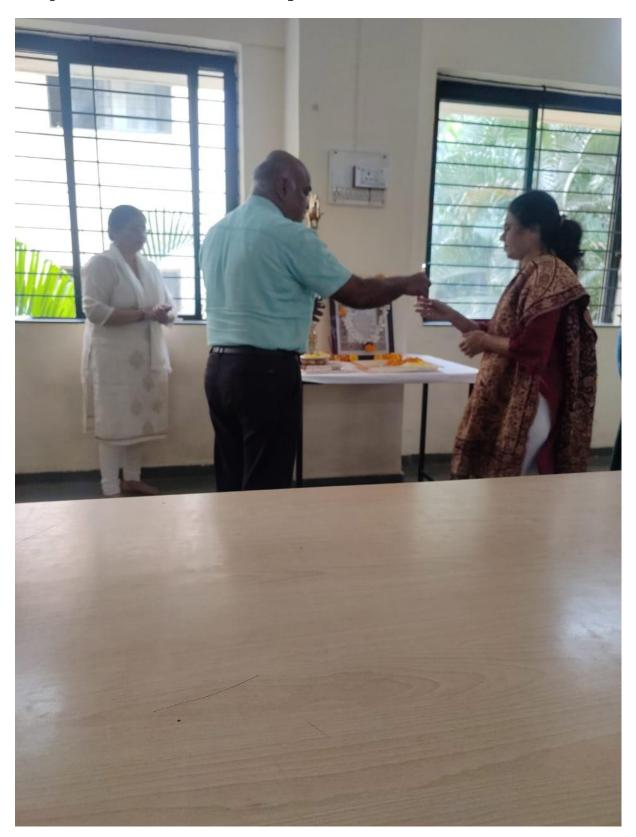

## विषय : संविधान दिन

मराठवाडा मित्र मंडळ अभियांत्रिकी महाविद्यालयात 25 नोव्हेंबर 2023 हा दिवस संविधान दिवस म्हणून साजरा करण्यात आला. संविधान दिनानिमित्त ग्रंथालय विभागातर्फ ग्रंथालयाच्या वाचन कक्षामध्ये संविधानाच्या प्रतिमेला डॉ. मेघा कदम यांच्या हस्ते पुष्पहार अर्पण करून कार्यक्रमाची सुरुवात झाली. डॉ. सुभाष राठोड व डॉ. मुकेश घोगरे यांनी दीप प्रज्वलन केले गुणाली पाटील व अनिकेत रिंधे या विद्यार्थ्यांनी संविधाना विषयी विस्तृत माहिती सादर केली. संविधानाच्या उद्देशिकेचे वाचन प्राध्यापक अनिल दरेकर यांनी केले व त्यांच्या पाठोपाठ सर्वांनी उद्देशिकेचे वाचन केले. ग्रंथपाल रीना कोकणे यांनी आभार प्रदर्शन केले. या कार्यक्रमासाठी महाविद्यालयाचे सर्व शिक्षक, शिक्षकेतर कर्मचारी, विभाग प्रमुख व विदयार्थी उपस्थित होते

## कार्यक्रमाची रूपरेषाः

आयोजकः ग्रंथालयविभाग, एम.एम.आय.टी.

ाचार्य

Principal Marathwada Mitra Mandal's INSTITUTE OF TECHNOLOGY Lohgaon, Pune-411047

Glimpses of the Constitution Day Celebration:

Glimpses of the Constitution Day Celebration: