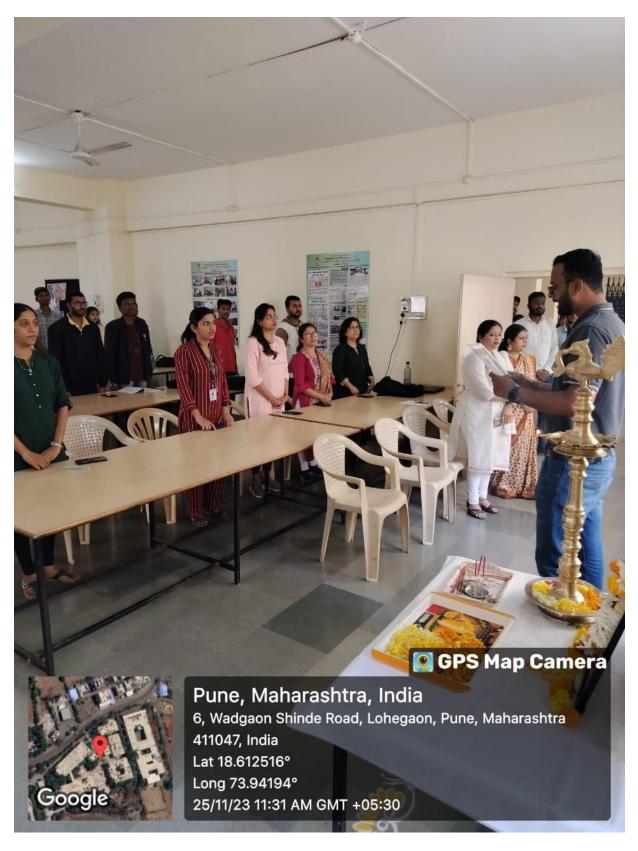

## विषय : संविधान दिन

मराठवाडा मित्र मंडळ अभियांत्रिकी महाविद्यालयात 25 नोव्हेंबर 2023 हा दिवस संविधान दिवस म्हणून साजरा करण्यात आला. संविधान दिनानिमित्त ग्रंथालय विभागातर्फ ग्रंथालयाच्या वाचन कक्षामध्ये संविधानाच्या प्रतिमेला डॉ. मेघा कदम यांच्या हस्ते पुष्पहार अर्पण करून कार्यक्रमाची सुरुवात झाली. डॉ. सुभाष राठोड व डॉ. मुकेश घोगरे यांनी दीप प्रज्वलन केले गुणाली पाटील व अनिकेत रिंधे या विद्यार्थ्यांनी संविधाना विषयी विस्तृत माहिती सादर केली. संविधानाच्या उद्देशिकेचे वाचन प्राध्यापक अनिल दरेकर यांनी केले व त्यांच्या पाठोपाठ सर्वांनी उद्देशिकेचे वाचन केले. ग्रंथपाल रीना कोकणे यांनी आभार प्रदर्शन केले. या कार्यक्रमासाठी महाविद्यालयाचे सर्व शिक्षक, शिक्षकेतर कर्मचारी, विभाग प्रमुख व विदयार्थी उपस्थित होते

## कार्यक्रमाची रूपरेषाः

आयोजकः ग्रंथालयविभाग, एम.एम.आय.टी.

ाचार्य

Principal Marathwada Mitra Mandal's INSTITUTE OF TECHNOLOGY Lohgaon, Pune-411047

Glimpses of the Constitution Day Celebration:

Glimpses of the Constitution Day Celebration: