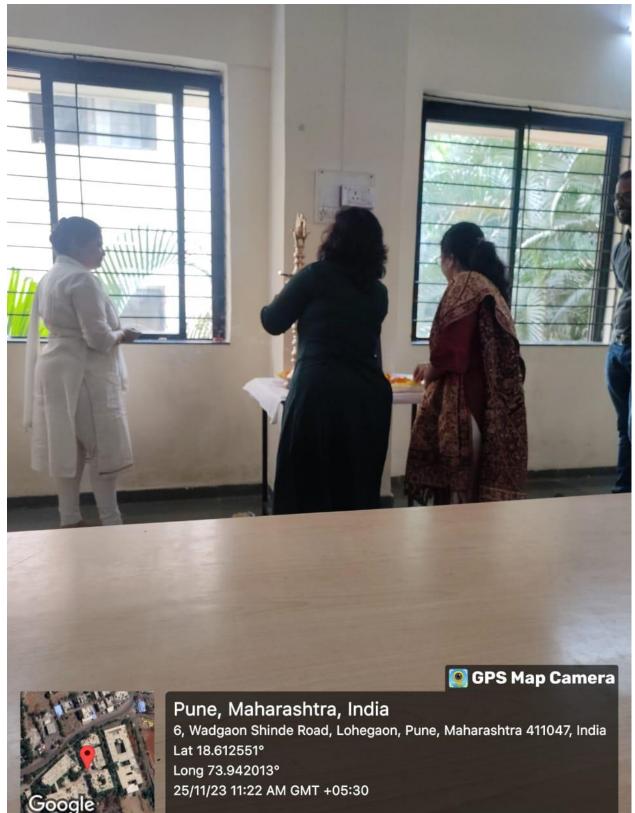

## विषय : संविधान दिन

मराठवाडा मित्र मंडळ अभियांत्रिकी महाविद्यालयात 25 नोव्हेंबर 2023 हा दिवस संविधान दिवस म्हणून साजरा करण्यात आला. संविधान दिनानिमित्त ग्रंथालय विभागातर्फ ग्रंथालयाच्या वाचन कक्षामध्ये संविधानाच्या प्रतिमेला डॉ. मेघा कदम यांच्या हस्ते पुष्पहार अर्पण करून कार्यक्रमाची सुरुवात झाली. डॉ. सुभाष राठोड व डॉ. मुकेश घोगरे यांनी दीप प्रज्वलन केले गुणाली पाटील व अनिकेत रिंधे या विद्यार्थ्यांनी संविधाना विषयी विस्तृत माहिती सादर केली. संविधानाच्या उद्देशिकेचे वाचन प्राध्यापक अनिल दरेकर यांनी केले व त्यांच्या पाठोपाठ सर्वांनी उद्देशिकेचे वाचन केले. ग्रंथपाल रीना कोकणे यांनी आभार प्रदर्शन केले. या कार्यक्रमासाठी महाविद्यालयाचे सर्व शिक्षक, शिक्षकेतर कर्मचारी, विभाग प्रमुख व विदयार्थी उपस्थित होते

## कार्यक्रमाची रूपरेषाः

आयोजकः ग्रंथालयविभाग, एम.एम.आय.टी.

ाचार्य

Principal Marathwada Mitra Mandal's INSTITUTE OF TECHNOLOGY Lohgaon, Pune-411047

Glimpses of the Constitution Day Celebration:

Glimpses of the Constitution Day Celebration: