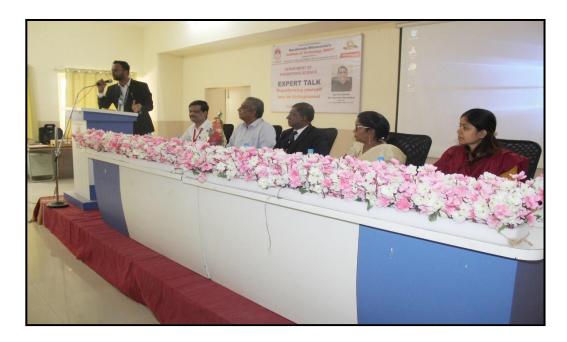

Session is started by Introduction of Speaker guest Mr. S. S. Khardekar, Chairman of S. S. KHARDEKAR INDIA PVT. LTD. Sanaswadi, Pune, by Prof. Anil G. Darekar, session coordinator, Department of Engineering Sciences. Principal Dr. Rupesh Bhortake sir felicitated guest speaker & then resource person shared the valuable information about the "Transforming yourself into an Entrepreneur". Guest also shared his life journey experience with FE students & motivated students a lot. Same day Placement drive was also conducted for B.E. Mechanical Students by Mr. S. S. Khardekar, Chairman of S. S. KHARDEKAR INDIA PVT. LTD. Sanaswadi, Pune.

#### **Glimpses of the Expert Session**

Prof. Anil G. Darekar while giving Introduction of Mr. S. S. Khardekar Sir

Principal Dr. Rupesh Bhortake sir while felicitating Mr. S. S. Khardekar Sir

Mr. S. S. Khardekar Sir while giving valuable inputs to the Students