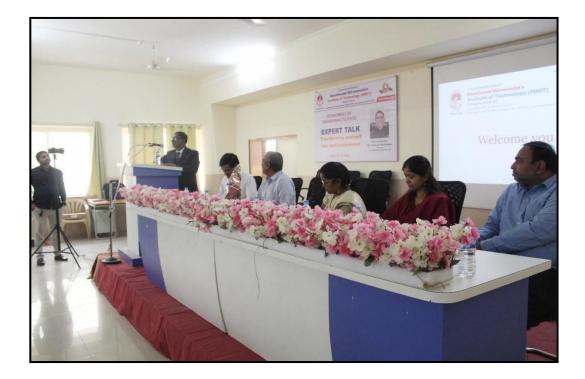

Session is started by Introduction of Speaker guest Mr. S. S. Khardekar, Chairman of S. S. KHARDEKAR INDIA PVT. LTD. Sanaswadi, Pune, by Prof. Anil G. Darekar, session coordinator, Department of Engineering Sciences. Principal Dr. Rupesh Bhortake sir felicitated guest speaker & then resource person shared the valuable information about the "Transforming yourself into an Entrepreneur". Guest also shared his life journey experience with FE students & motivated students a lot. Same day Placement drive was also conducted for B.E. Mechanical Students by Mr. S. S. Khardekar, Chairman of S. S. KHARDEKAR INDIA PVT. LTD. Sanaswadi, Pune.

#### **Glimpses of the Expert Session**

Prof. Anil G. Darekar while giving Introduction of Mr. S. S. Khardekar Sir

Principal Dr. Rupesh Bhortake sir while felicitating Mr. S. S. Khardekar Sir

Mr. S. S. Khardekar Sir while giving valuable inputs to the Students