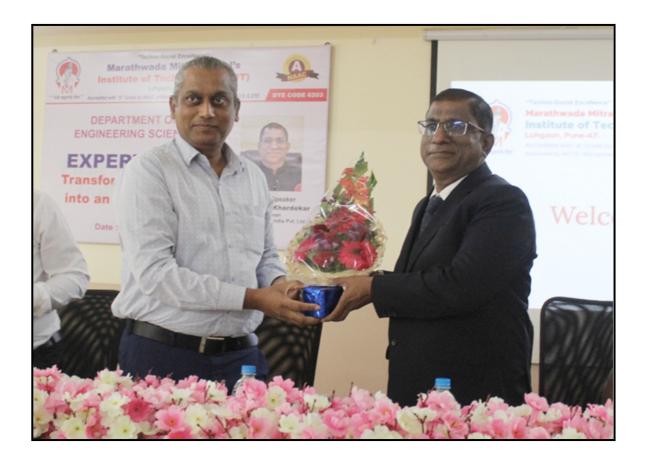

Session is started by Introduction of Speaker guest Mr. S. S. Khardekar, Chairman of S. S. KHARDEKAR INDIA PVT. LTD. Sanaswadi, Pune, by Prof. Anil G. Darekar, session coordinator, Department of Engineering Sciences. Principal Dr. Rupesh Bhortake sir felicitated guest speaker & then resource person shared the valuable information about the "Transforming yourself into an Entrepreneur". Guest also shared his life journey experience with FE students & motivated students a lot. Same day Placement drive was also conducted for B.E. Mechanical Students by Mr. S. S. Khardekar, Chairman of S. S. KHARDEKAR INDIA PVT. LTD. Sanaswadi, Pune.

#### **Glimpses of the Expert Session**

Prof. Anil G. Darekar while giving Introduction of Mr. S. S. Khardekar Sir

Principal Dr. Rupesh Bhortake sir while felicitating Mr. S. S. Khardekar Sir

Mr. S. S. Khardekar Sir while giving valuable inputs to the Students