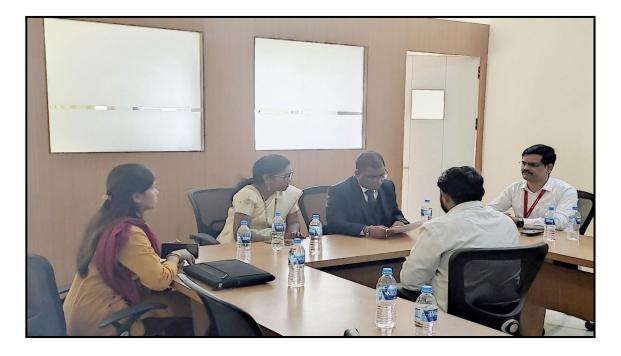

Session is started by Introduction of Speaker guest Mr. S. S. Khardekar, Chairman of S. S. KHARDEKAR INDIA PVT. LTD. Sanaswadi, Pune, by Prof. Anil G. Darekar, session coordinator, Department of Engineering Sciences. Principal Dr. Rupesh Bhortake sir felicitated guest speaker & then resource person shared the valuable information about the "Transforming yourself into an Entrepreneur". Guest also shared his life journey experience with FE students & motivated students a lot. Same day Placement drive was also conducted for B.E. Mechanical Students by Mr. S. S. Khardekar, Chairman of S. S. KHARDEKAR INDIA PVT. LTD. Sanaswadi, Pune.

Mr. S. S. Khardekar Sir & team while conducting Placement drive

Jarekar

Prof. Anil G. Darekar Coordinator

Mohan 11P

Dr. Umesh Moharil HOD, FE