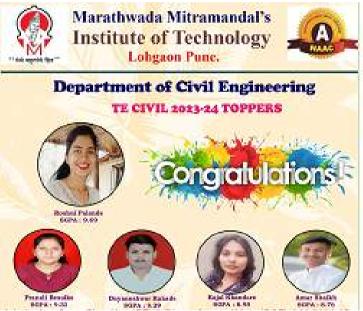

#### Placement Drive for Civil Engg.

Placement drive for Civil engg. students was organised on 03/07/2024, which was coordinated by Asst Prof. Mr. Sawant Vaibhav.