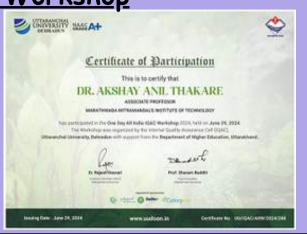

## One Day IQAC Workshop

Dr. Thakare Akshay Associate Professor from MMIT participated in One-Day All India Internal Quality Assurance Cell Workshop organized by IQAC Cell, Uttarancha University, Dehradun on 29/06/2024.