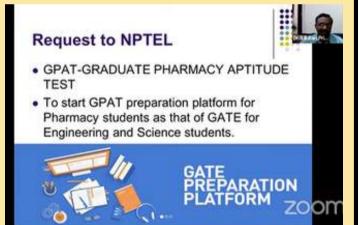

#### NPTEL Awareness E-Workshop

The Department of Computer Engineering under organised NPTEL Awareness E-Workshop in association with government Polytechnic, Malvan & H. R. Patel Institute, Dhule on 03/07/2024.