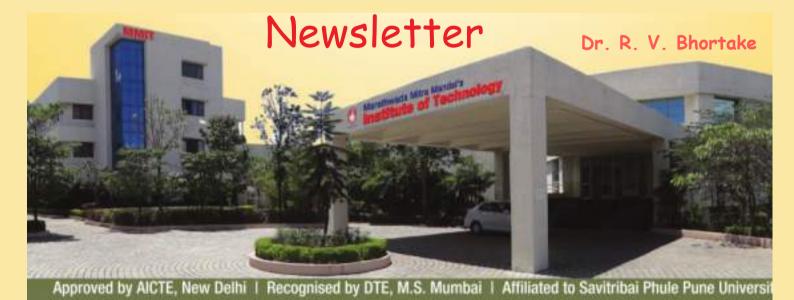

### About MMIT

The Marathwada Mitramandal's Institute of Technology, Lohgaon was established in 2008. The institution is affiliated to Savitribai Phule Pune University, Pune and is approved by AICTE, New Delhi, recognized by DTE, Government of Maharashtra. The institute is accrediated with "A" Grade by NAAC.

#### The Institution's Location

The institution is located in the vicinity of the North-East of the Pune city (Maharashtra State) at latitude and longitude of 18.610 and 73.940 respectively. It is located at a distance of 7 kms from Pune Lohgaon Airport, 14 kms from Pune Railway Station and 17 kms from Central Bus Stand (Shivaji Nagar). The postal address of the institution is - Survey No. 35, Plot No. 5/6, Vadgaon Shinde Road, Lohgaon, Pune - 411047.