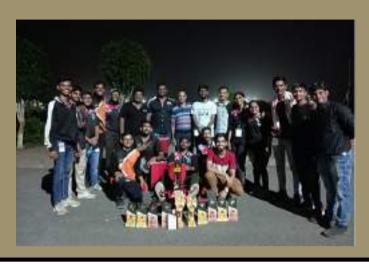

### MMIT Team Invader (Automotive Club)

MMIT Team Invader achieved remarkable success in Indian Super karting Series Season 3 held in Ujjain. Students achieved 11 Trophies/ Prizes in different categories.

Sameer Salve received best rider award in series