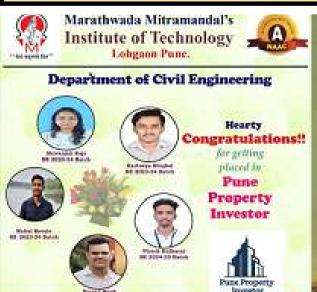

#### Placement Drive for Civil Engg.

Placement drive for Civil engg. students was organised on 03/07/2024, which was coordinated by Asst Prof. Mr. Sawant Vaibhav.