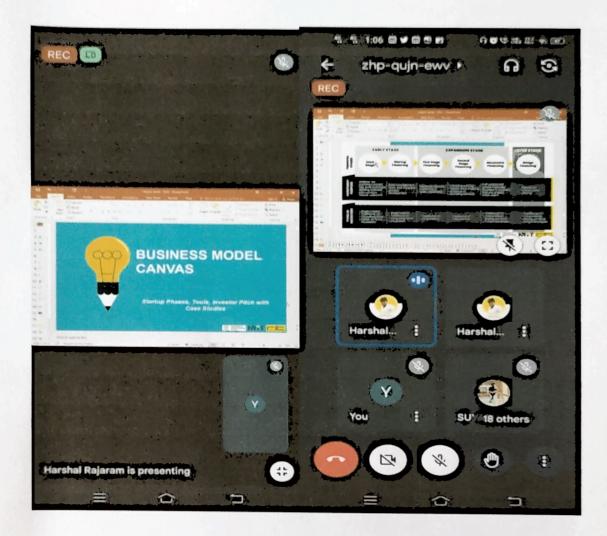

## "Workshop on Business Canvas Model"

Institution's Innovation Council (IIC) in association with department organized "Workshop on Business Canvas Model" on 29<sup>th</sup> May 2023 at MMIT, Lohgaon, Pune. Business Model Canvas has been introduced to make a good product out of the student's project to help the society & increase manufacturing industries in India. One can also make a patent from their project.

The details of Workshop are as follows:

Time: 11.00 AM.

Date: 29th May 2023

Mode: Online Mode

Total Duration of session :1 hour

**Total Participants: 36** 

Resource Person: Mr. Harshal Patil, COO, NETRARIT FOUNDATION (NRiT), StartUP Mentor, Rajarambapu Institute of Technology, Sangli, Maharashtra