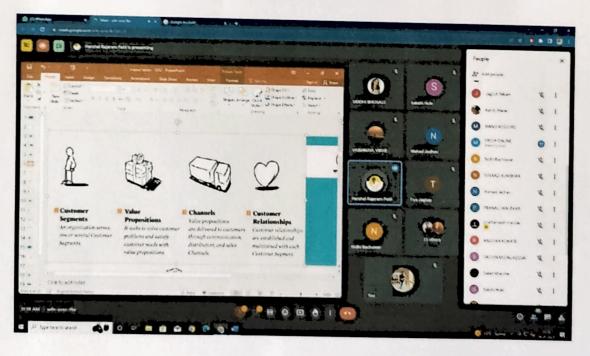

## "Workshop on Business Canvas Model"

Institution's Innovation Council (IIC) in association with department organized "Workshop on Business Canvas Model" on 29<sup>th</sup> May 2023 at MMIT, Lohgaon, Pune. Business Model Canvas has been introduced to make a good product out of the student's project to help the society & increase manufacturing industries in India. One can also make a patent from their project.

The details of Workshop are as follows:

Time: 11.00 AM.

Date: 29th May 2023

Mode: Online Mode

Total Duration of session :1 hour

**Total Participants: 36** 

Resource Person: Mr. Harshal Patil, COO, NETRARIT FOUNDATION (NRiT), StartUP Mentor, Rajarambapu Institute of Technology, Sangli, Maharashtra