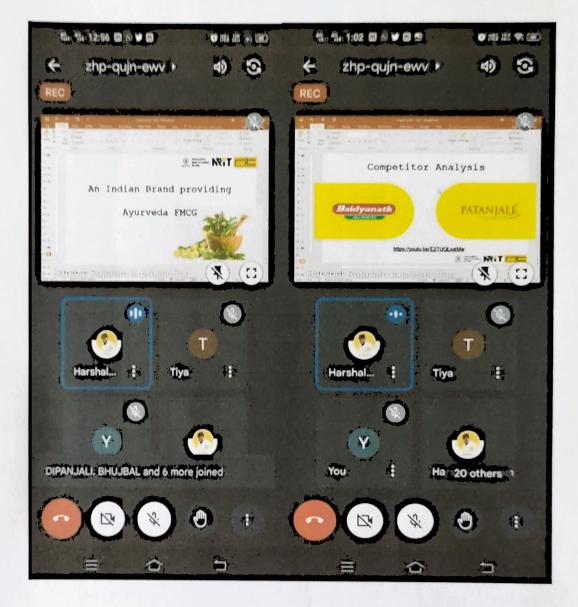

The details of Workshop are as follows:

Time: 11.00 AM.

Date: 29th May 2023

Mode: Online Mode

Total Duration of session :1 hour

**Total Participants: 36** 

Resource Person: Mr. Harshal Patil, COO, NETRARIT FOUNDATION (NRiT), StartUP Mentor, Rajarambapu Institute of Technology, Sangli, Maharashtra

Google Meet Link: https://meet.google.com/wfe-zvsz-fbr

YouTube Link: Workshop on Business Canvas Model