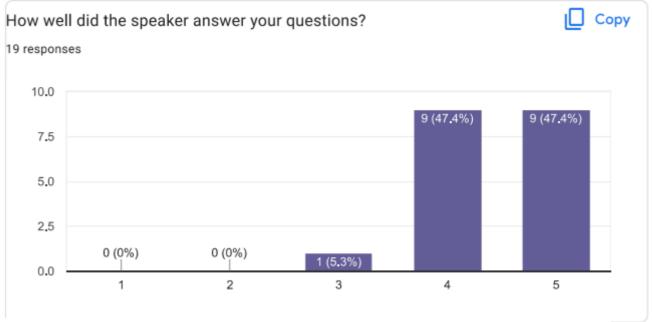

Publish analytics

Feedback Form for 3 Days FDP on "Fundamentals of IPR & Indian Patenting System" Session 02 - By Dr.

Mokshada Verma

19 responses

Publish analytics

## Feedback Form for 3 Days FDP on "Fundamentals of IPR & Indian Patenting System" Session 01 - By Dr. Priyanka

Agarwal

19 responses

Publish analytics