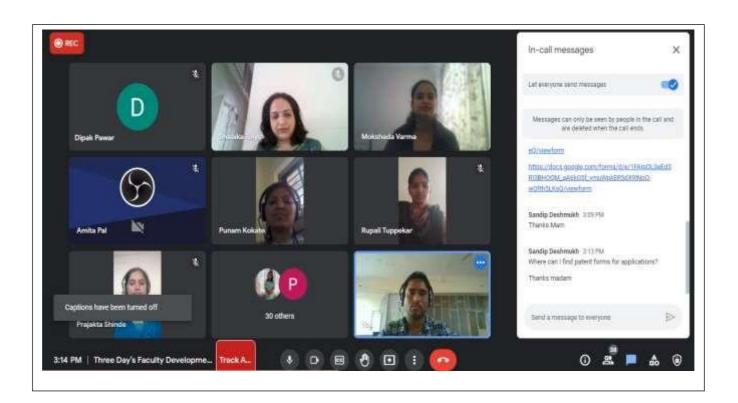

The department of Civil Engineering was organized Three Day's Faculty Development Program on Fundamentals of IPR & Indian Patenting System from 11<sup>th</sup> March 2022 to 14<sup>th</sup> March 2022.

#### **Details as follows:**

**Time:** 2.00 pm to 3.00 pm Daily

**Date:** 11<sup>th</sup> to 14<sup>th</sup> March 2022.

**Venue:** Google Meet Platform

Speakers: Pallavi Kadam, Trupti More, Dr. Mokshada Verma, Dr. Priyanka

Agarwal and Shalaka Tolye.

The Session is started with inaugural speech by Prof. Manisha Bhise. The sessions of FDP were headed by resource persons Pallavi Kadam, Trupti More, Dr. Mokshada Verma, Dr. Priyanka Agarwal and Shalaka Tolye. The FDP was conducted in both Online mode. The faculties from various colleges civil and various departments were shown their interest and joined this FDP. Total **48 numbers** of faculties were participated in the FDP. This FDP was very fruitful