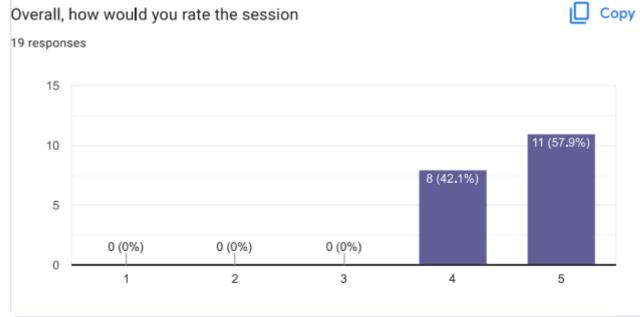

Agarwal and Shalaka Tolye.

The Session is started with inaugural speech by Prof. Manisha Bhise. The sessions of FDP were headed by resource persons Pallavi Kadam, Trupti More, Dr. Mokshada Verma, Dr. Priyanka Agarwal and Shalaka Tolye. The FDP was conducted in both Online mode. The faculties from various colleges civil and various departments were shown their interest and joined this FDP. Total **48 numbers** of faculties were participated in the FDP. This FDP was very fruitful