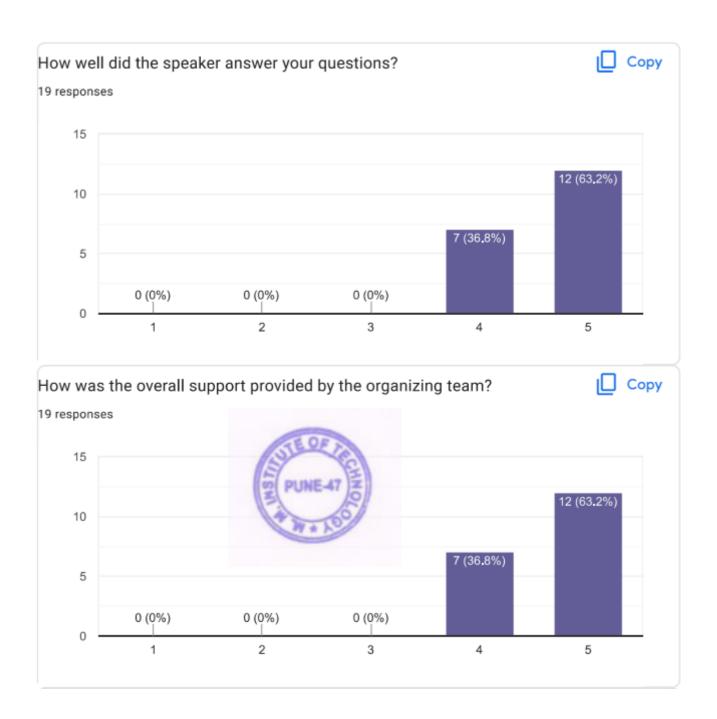

Agarwal and Shalaka Tolye.

The Session is started with inaugural speech by Prof. Manisha Bhise. The sessions of FDP were headed by resource persons Pallavi Kadam, Trupti More, Dr. Mokshada Verma, Dr. Priyanka Agarwal and Shalaka Tolye. The FDP was conducted in both Online mode. The faculties from various colleges civil and various departments were shown their interest and joined this FDP. Total **48 numbers** of faculties were participated in the FDP. This FDP was very fruitful