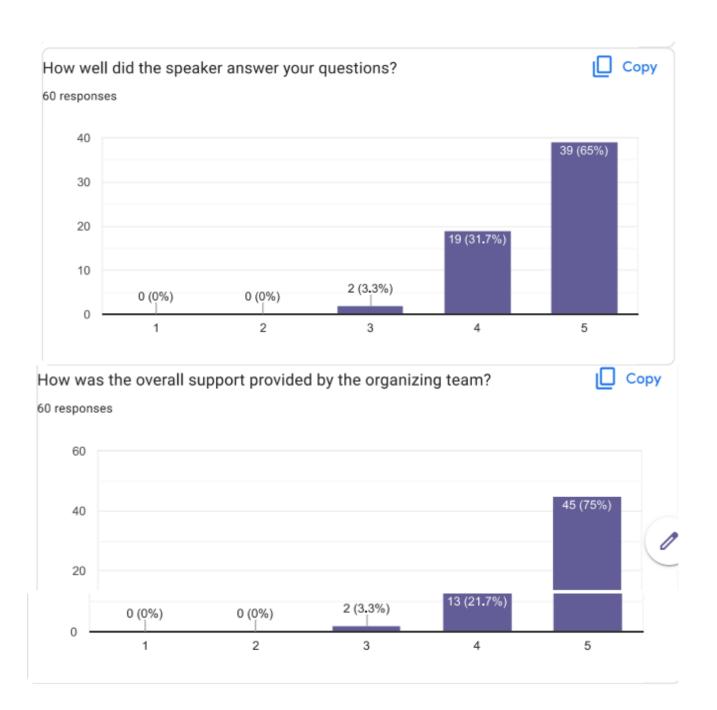

Agarwal and Shalaka Tolye.

The Session is started with inaugural speech by Prof. Manisha Bhise. The sessions of FDP were headed by resource persons Pallavi Kadam, Trupti More, Dr. Mokshada Verma, Dr. Priyanka Agarwal and Shalaka Tolye. The FDP was conducted in both Online mode. The faculties from various colleges civil and various departments were shown their interest and joined this FDP. Total **48 numbers** of faculties were participated in the FDP. This FDP was very fruitful

Email: principal@mmit.edu.jn 'Website: www.mmit.edu.jn

Tel No. : +91 7447786623 / +91 7447786624

DTE Institute Code: 6203

and satisfactory to the faculties' curiosity. Overall, this FDP Course was technically and practically sound.