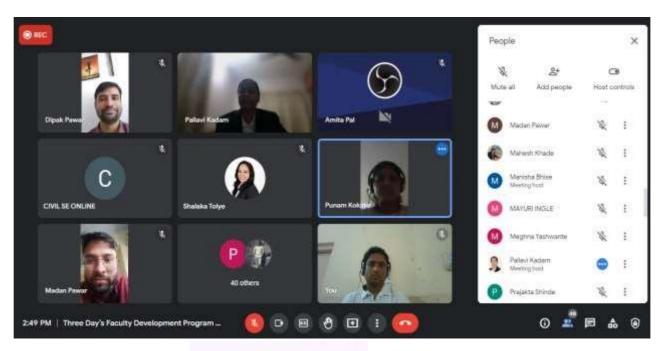

s were taken from participants and Participation Certificates were provided to every participant. Head of Department Prof. Leena Deshmukh and all teaching staff played a vital role in the successful completion of this FDP.

Priving.

Prof. V. D. Sawant Coordinator lua.

Prof. L. A. Deshmukh
H.O.D
Civil Engineering

1

Dr. R. V. Bhortake
Principal
MMIT



## "Techno - Social Excellence" Marathwada Mitramandal's Institute of Technology (MMIT



Accredited with "A" Grade by NAAC Survey No. 35, Vadgaon Shinde Road, Lohgaon, Pune - 411 047

Approved by AICTE, New Delhi, Recognised by DTE, M.S.Mumbal, Affiliated to Savitribal Phule Pune University

Email: principal@mmit.edu.in 'Website: www.mmit.edu.in

Tel No.: +91 7447766623 / +91 7447786624

DTE Institute Code : 6203

#### **PHOTOGRAPHS**









# "Techno - Social Excellence" Marathwada Mitramandal's Institute of Technology (MMIT)



Accredited with "A" Grade by NAAG Survey No. 35, Vadgaon Shiride Road, Lohgaon, Pune - 411 047

Approved by AICTE, New Delbi, Recognised by DTE, M.S. Mumbal, Athliated to Savitribai Phule Pune University

Email: principal@mmit.edu.in Website: www.mmit.edu.in

Tel No.: +91 7447786623 / +91 7447786824

DTE Institute Code : 6203





### Marathwada MitraMandal's Institute of Technology, Pune 47 Department of Civil Engineering

#### Three Day's FDP on

"Fundamentals of IPR & Indian Patenting System " 11/03/2022 to 14/03/2022

#### **Co-ordination Committee Order**

| Sr. No. | Committee name                                 | Pulmont months: