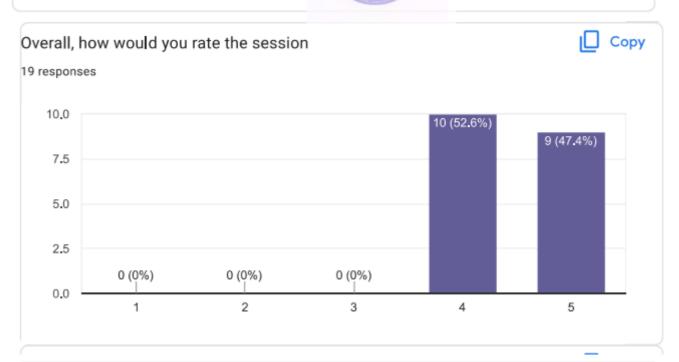

Agarwal and Shalaka Tolye.

The Session is started with inaugural speech by Prof. Manisha Bhise. The sessions of FDP were headed by resource persons Pallavi Kadam, Trupti More, Dr. Mokshada Verma, Dr. Priyanka Agarwal and Shalaka Tolye. The FDP was conducted in both Online mode. The faculties from various colleges civil and various departments were shown their interest and joined this FDP. Total **48 numbers** of faculties were participated in the FDP. This FDP was very fruitful