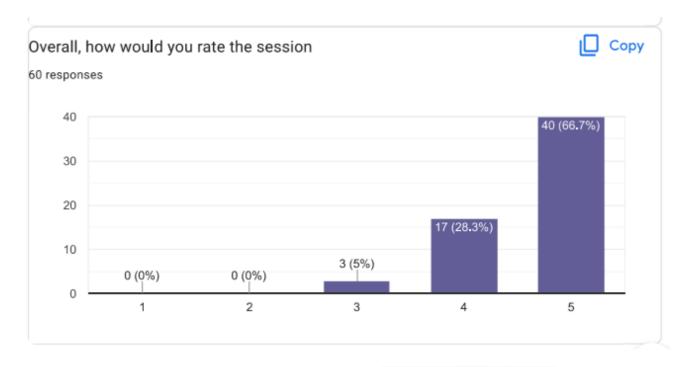

Agarwal and Shalaka Tolye.

The Session is started with inaugural speech by Prof. Manisha Bhise. The sessions of FDP were headed by resource persons Pallavi Kadam, Trupti More, Dr. Mokshada Verma, Dr. Priyanka Agarwal and Shalaka Tolye. The FDP was conducted in both Online mode. The faculties from various colleges civil and various departments were shown their interest and joined this FDP. Total **48 numbers** of faculties were participated in the FDP. This FDP was very fruitful

Email: principal@mmit.edu.jn 'Website: www.mmit.edu.jn

Tel No. : +91 7447786623 / +91 7447786624

DTE Institute Code: 6203

and satisfactory to the faculties' curiosity. Overall, this FDP Course was technically and practically sound.