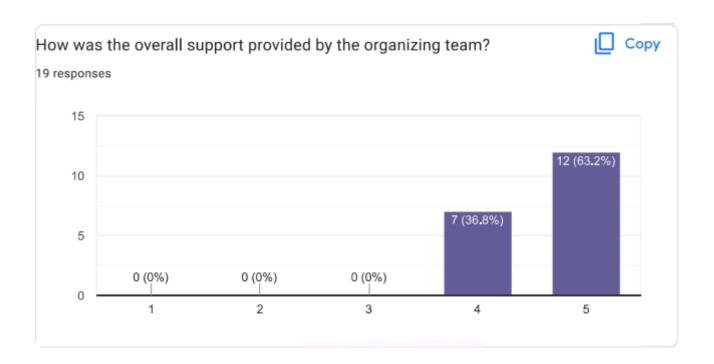

Publish analytics

Feedback Form for 3 Days FDP on "Fundamentals of IPR & Indian Patenting System" Session 02 - By Dr.

Mokshada Verma

19 responses

Publish analytics

## Feedback Form for 3 Days FDP on "Fundamentals of IPR & Indian Patenting System" Session 01 - By Dr. Priyanka

Agarwal

19 responses

Publish analytics