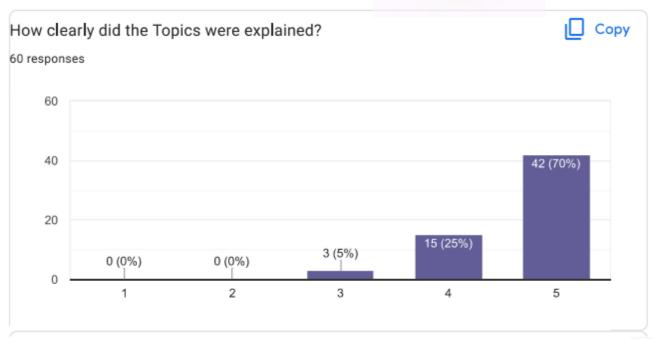

Agarwal and Shalaka Tolye.

The Session is started with inaugural speech by Prof. Manisha Bhise. The sessions of FDP were headed by resource persons Pallavi Kadam, Trupti More, Dr. Mokshada Verma, Dr. Priyanka Agarwal and Shalaka Tolye. The FDP was conducted in both Online mode. The faculties from various colleges civil and various departments were shown their interest and joined this FDP. Total **48 numbers** of faculties were participated in the FDP. This FDP was very fruitful

Email: principal@mmit.edu.jn 'Website: www.mmit.edu.jn

Tel No. : +91 7447786623 / +91 7447786624

DTE Institute Code: 6203

and satisfactory to the faculties' curiosity. Overall, this FDP Course was technically and practically sound.