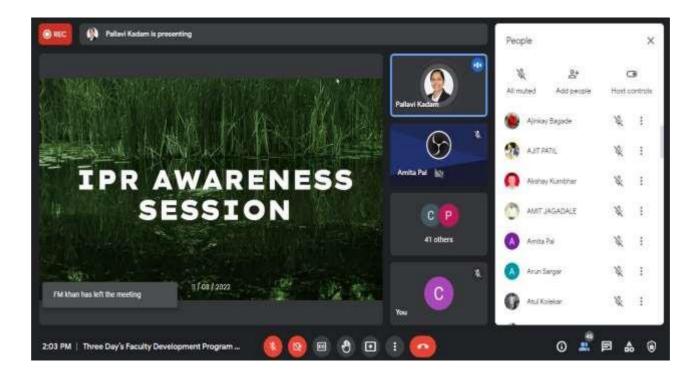

cks were taken from participants and Participation Certificates were provided to every participant. Head of Department Prof. Leena Deshmukh and all teaching staff played a vital role in the successful completion of this FDP.

Priving.

Prof. V. D. Sawant Coordinator lua.

Prof. L. A. Deshmukh
H.O.D
Civil Engineering

1

Dr. R. V. Bhortake
Principal
MMIT



## "Techno - Social Excellence" Marathwada Mitramandal's Institute of Technology (MMIT



Accredited with "A" Grade by NAAC Survey No. 35, Vadgaon Shinde Road, Lohgaon, Pune - 411 047

Approved by AICTE, New Delhi, Recognised by DTE, M.S.Mumbal, Affiliated to Savitribal Phule Pune University

Email: principal@mmit.edu.in 'Website: www.mmit.edu.in

Tel No.: +91 7447766623 / +91 7447786624

DTE Institute Code : 6203

#### **PHOTOGRAPHS**









# "Techno - Social Excellence" Marathwada Mitramandal's Institute of Technology (MMIT)



Accredited with "A" Grade by NAAG Survey No. 35, Vadgaon Shiride Road, Lohgaon, Pune - 411 047

Approved by AICTE, New Delbi, Recognised by DTE, M.S. Mumbal, Athliated to Savitribai Phule Pune University

Email: principal@mmit.edu.in Website: www.mmit.edu.in

Tel No.: +91 7447786623 / +91 7447786824

DTE Institute Code : 6203





### Marathwada MitraMandal's Institute of Technology, Pune 47 Department of Civil Engineering

#### Three Day's FDP on

"Fundamentals of IPR & Indian Patenting System " 11/03/2022 to 14/03/2022

#### **Co-ordination Committee Order**

| Sr. No. | Committee name                                 | Pulmont months: