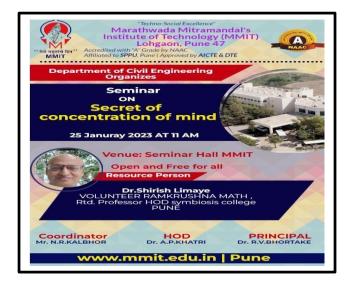

Seminar ON Secret of concentration of mind

25 Januray 2023 AT 11 AM

Venue: Seminar Hall MMIT

**Open and Free for all** 

**Resource Person** 

Dr.Shirish Limaye VOLUNTEER RAMKRUSHNA MATH , Rtd. Professor HOD symbiosis college PUNE

Coordinator Mr. N.R.KALBHOR HOD Dr. A.P.KHATRI

Dr. R.V.BHORTAKE

# www.mmit.edu.in | Pune

S.No.35, Plot No. 5/6, Lohgaon, Pune-411 047