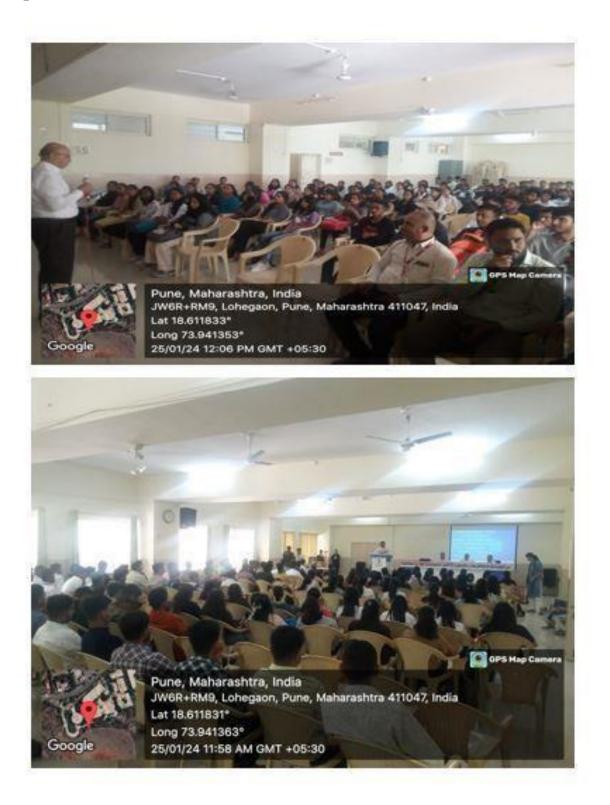

# "Secret of concentration of mind"

The Department of Civil Engineering organized "secret of concentration of mind" on **25<sup>th</sup> January 2024** at MMIT, Lohgaon, Pune. SEMINAR for students as well as faculties from different departments to build awareness about importance of mind, quality of thoughts and ways to contral thoughts. The session was conducted by **Dr. Shirish Limaye** (Ex.Head, symbiosis college of Arts and commerce Pune) who motivated students and faculties by narrating incidents from life of swami vivekanand.

# **Total Participants: 104 students from all departments**