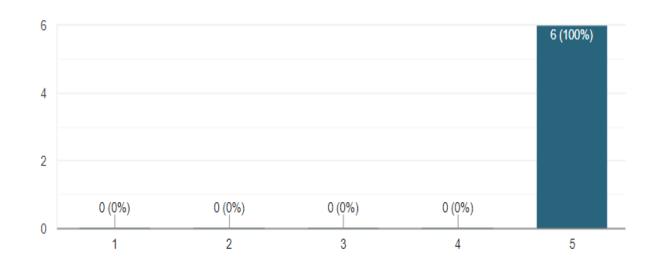

# **Total Participants: 104 students from all departments**

### **Outcome:**

The outcome of this event is to spread knowledge of concentration of mind.

To motivate and to pass on information of importance of ethics and values in life

Importance of character in individual's life.