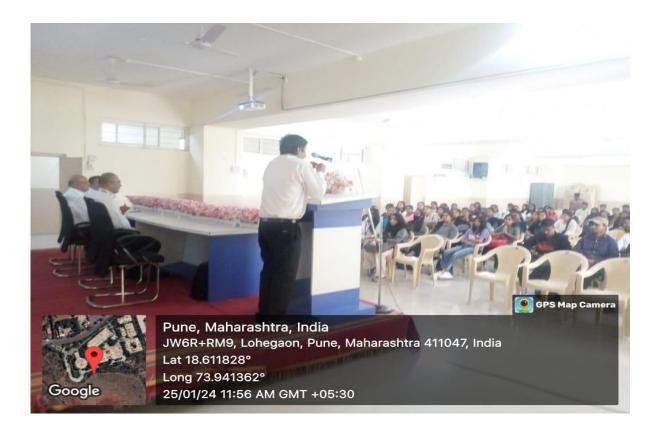

# "Secret of concentration of mind"

The Department of Civil Engineering organized "secret of concentration of mind" on **25<sup>th</sup> January 2024** at MMIT, Lohgaon, Pune. SEMINAR for students as well as faculties from different departments to build awareness about importance of mind, quality of thoughts and ways to contral thoughts. The session was conducted by **Dr. Shirish Limaye** (Ex.Head, symbiosis college of Arts and commerce Pune) who motivated students and faculties by narrating incidents from life of swami vivekanand.

# **Total Participants: 104 students from all departments**