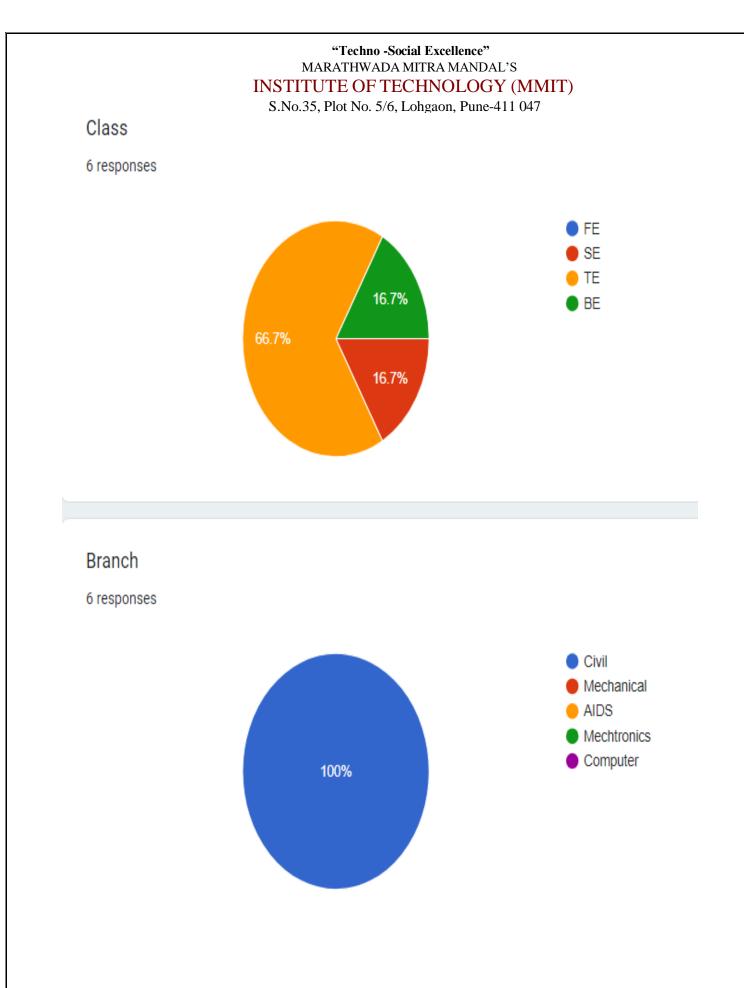

| Ary (F.E) computer.     |  |  |  |  |  |
| 102                             | Samuak Babhale                                              | Pathalas (F.E) computer |  |  |  |  |  |
| 103                             | Sarthak Bhendekor                                           | (F.E) AIDS              |  |  |  |  |  |
| 1084                            | Devesh Sonaware                                             | E (F.E.) AIDS           |  |  |  |  |  |



S.No.35, Plot No. 5/6, Lohgaon, Pune-411 047

# **Glimpses of the Session:**





S.No.35, Plot No. 5/6, Lohgaon, Pune-411 047



Mr. Narendra Kalbhor

# Coordinator

Dr. Atul Khatri Head of Department



S.No.35, Plot No. 5/6, Lohgaon, Pune-411 047

#### Seminar Feedback:



6 responses





S.No.35, Plot No. 5/6, Lohgaon, Pune-411 047

Do you feel that the seminar covered topics which are important and lifelong required 6 responses



Do you feel that the ethical principles covered in the seminar are useful in your life

6 responses



# Seminar Feedback form "Secret of concentration of mind"

Date: 25th January 2024

#### SEMINAR



#### Name \*

Bhortake Devyani Snehal

Email \*

devyani.bhortake22@mmit.edu.in



| Do you feel that the seminar covered topics which are important and    | lifelong required * |
|------------------------------------------------------------------------|---------------------|
| <ul> <li>Highly agree</li> <li>Maybe</li> </ul>                        |                     |
| <ul> <li>Maybe</li> <li>not at all</li> </ul>                          |