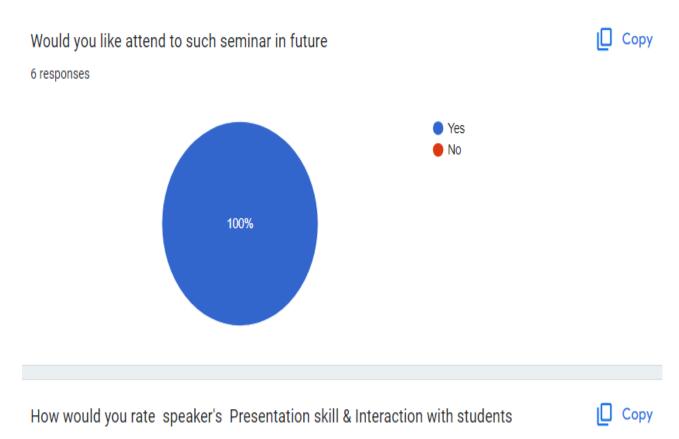

# **Total Participants: 104 students from all departments**

### **Outcome:**

The outcome of this event is to spread knowledge of concentration of mind.

To motivate and to pass on information of importance of ethics and values in life

Importance of character in individual's life.