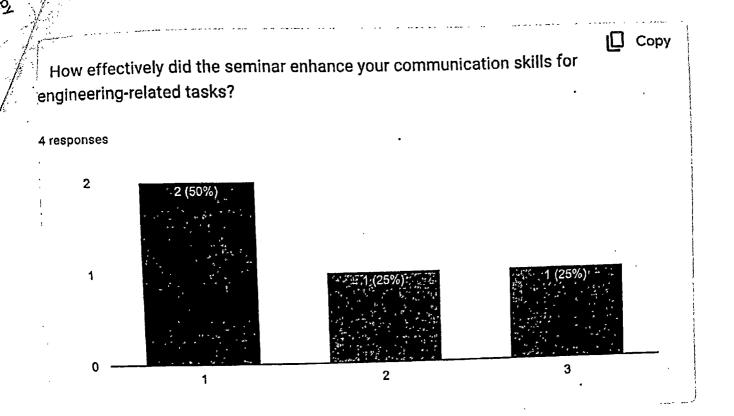

| 1 (25%)                    | 1 (25%)                                                                          |     |
| responses<br>2<br>1                                     | 2 (50%)                                                                                                                                                                                                                                                                                                                                                                       | 1 (25%)                    | 1 (25%)                                                                          |     |







This content is neither created nor endorsed by Google. Report Abuse - Terms of Service - Privacy Policy

Google Forms

0