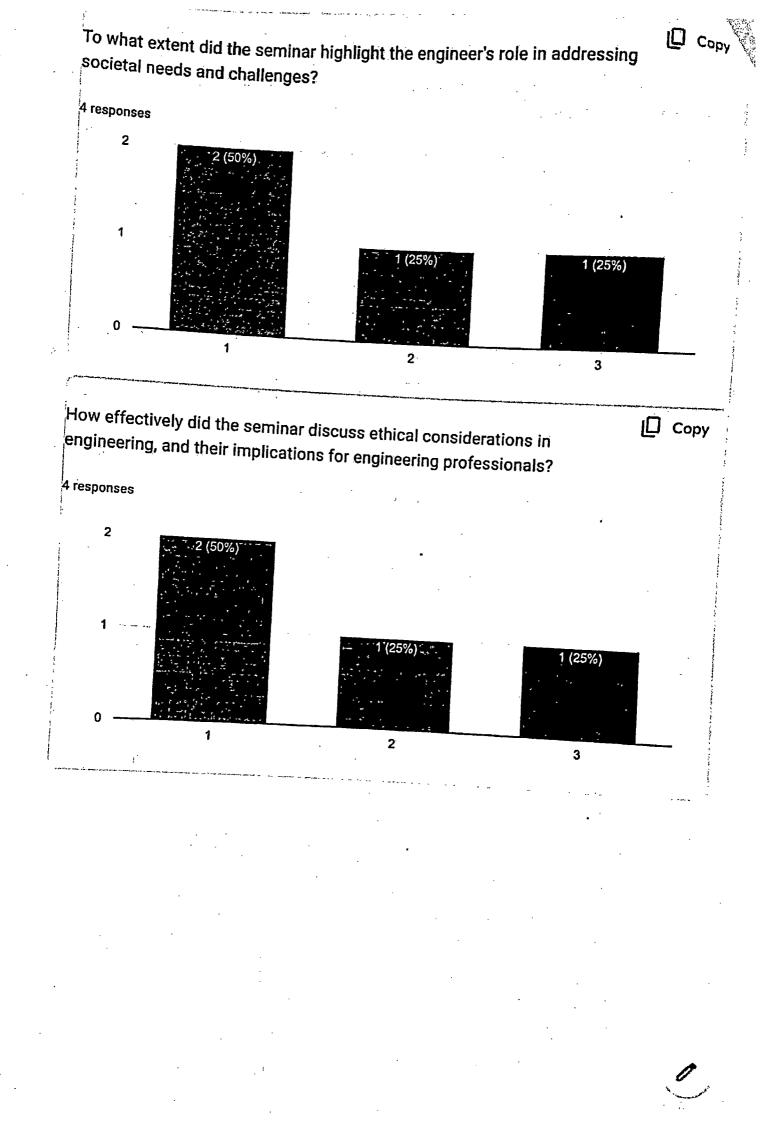

| 1 (25%)                    | 1 (25%)                                                                          |     |
| responses<br>2<br>1                                     | 2 (50%)                                                                                                                                                                                                                                                                                                                                                                       | 1 (25%)                    | 1 (25%)                                                                          |     |







This content is neither created nor endorsed by Google. Report Abuse - Terms of Service - Privacy Policy

Google Forms

0