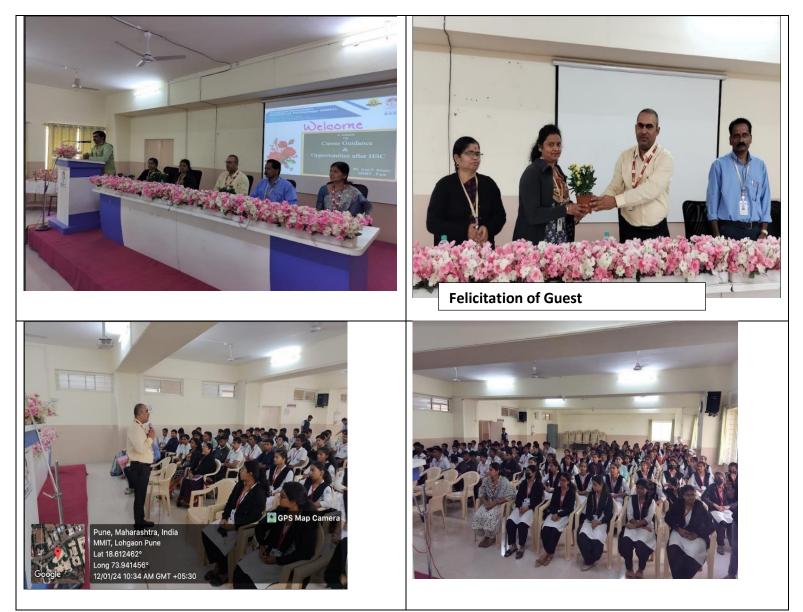

# "Career Guidance Program after 12<sup>th</sup> Science"

The Department of Civil Engineering organized "Career Guidance Program after 12th Science" on **12<sup>th</sup> January 2024** at MMIT, Lohgaon,Pune.

The details of Workshop are as follows:

**Time:** 10.30 AM.

Date: 12th January 2024

Mode: Offline Mode

Resource Person: Dr. Atul Khatri HOD Civil Engineering Department, MMIT, Lohgaon, Pune

# Techno -Social Excellence" MARATHWADA MITRA MANDAL'S INSTITUTE OF TECHNOLOGY (MMIT)

S.No.35, Plot No. 5/6, Lohgaon, Pune-411 047

Glimpses of the Session:

Session by Dr. A.P.Khatri Sir

Thic

Ms. P.B. Kokate Coordinator