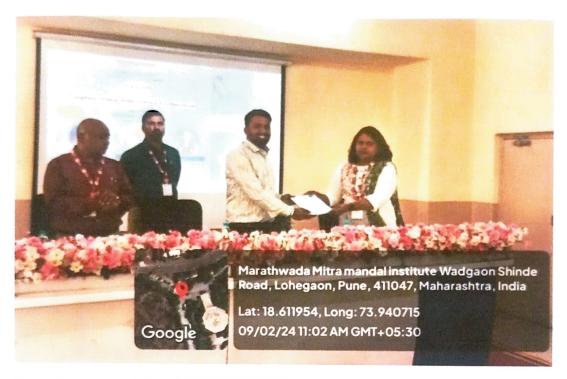

Activities performed:

In the sessions, the speaker shared information about basics of Vehicle Dynamics. The speakers also threw spotlight on basics of adhesives by hands on practices with machine components. Industry Visit was also organized under this Workshop at MAHATECH 2024- An Exclusive Industrial Exhibition at Sinchan Nagar, Pune.

Total Duration of sessions is 4 hrs.

Total Participants: 55 Students & 05 Faculties.

There were interactive sessions where students' doubts were solved by the speakers.

Outcome:

The outcome of this event is to spread knowledge about Vehicle Dynamics and Adhesive Technology. Also, sessions were about motivating students to explore the recent trends in Vehicle dynamics and Adhesives. It was also an inspirational workshop for students about how they can get better career opportunities with the core knowledge in this field.