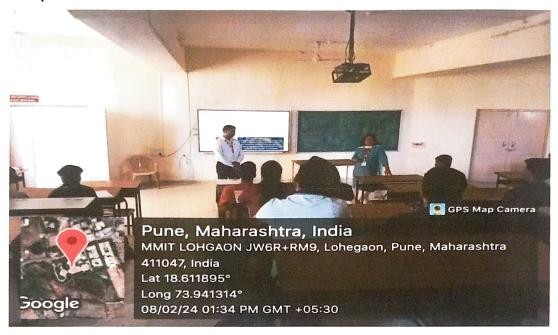

## "Workshop on Engineering Adhesive Technology & Vehicle **Dynamics**"

The Automotive Club of MMIT has organized the hands on Workshop on "Engineering Adhesive Technology & Vehicle Dynamics" between 8th to 10th February 2024. Automotive Club hosted the sessions for students as well as faculties from different departments to focus on Engineering Adhesive Technology and vehicle dynamics. The session was conducted by Industry Experts from Infileague Motorsports, Indeed Foundation & Loctite Expert Trainings who guided students and faculties about the recent trends in Adhesive Technologies.

Activities performed:

In the sessions, the speaker shared information about basics of Vehicle Dynamics. The speakers also threw spotlight on basics of adhesives by hands on practices with machine components. Industry Visit was also organized under this Workshop at MAHATECH 2024- An Exclusive Industrial Exhibition at Sinchan Nagar, Pune.

Total Duration of sessions is 4 hrs.

Total Participants: 55 Students & 05 Faculties.

There were interactive sessions where students' doubts were solved by the speakers.

Outcome:

The outcome of this event is to spread knowledge about Vehicle Dynamics and Adhesive Technology. Also, sessions were about motivating students to explore the recent trends in Vehicle dynamics and Adhesives. It was also an inspirational workshop for students about how they can get better career opportunities with the core knowledge in this field.