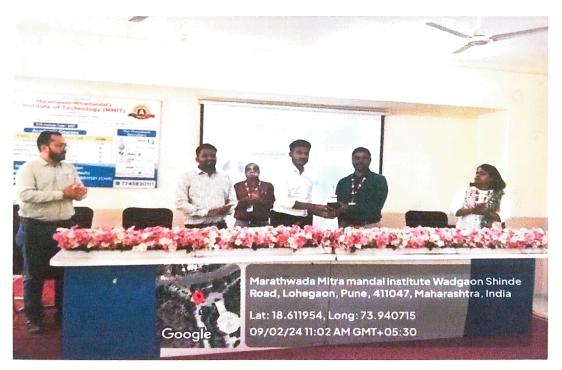

## "Workshop on Engineering Adhesive Technology & Vehicle **Dynamics**"

The Automotive Club of MMIT has organized the hands on Workshop on "Engineering Adhesive Technology & Vehicle Dynamics" between 8th to 10th February 2024. Automotive Club hosted the sessions for students as well as faculties from different departments to focus on Engineering Adhesive Technology and vehicle dynamics. The session was conducted by Industry Experts from Infileague Motorsports, Indeed Foundation & Loctite Expert Trainings who guided students and faculties about the recent trends in Adhesive Technologies.

The details of Workshop are as follows:

Time: 10.00 AM.

Date: 8<sup>th</sup> to 10<sup>th</sup> February 2024.

Mode: Offline Mode

Resource Persons:

Dr. Anjali Joshi (HoD, Mechanical)

Dr. Girish L. Allampallewar (Chief Faculty Advisor, Automotive Club)

Mr. Wasaw Mishra (Indeed foundation)

Mr. Chandresh Sharma (CMO, Infileague Motorsports)

Techno -Social Excellence" MARATHWADA MITRA MANDAL'S INSTITUTE OF TECHNOLOGY S.No.35, Plot No. 5/6, Lohgaon, Pune-411 047