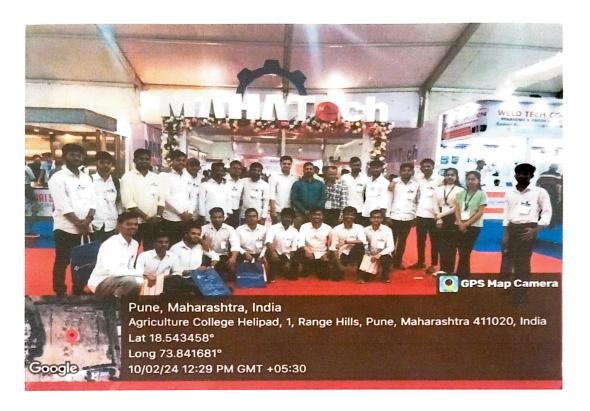

Activities performed:

In the sessions, the speaker shared information about basics of Vehicle Dynamics. The speakers also threw spotlight on basics of adhesives by hands on practices with machine components. Industry Visit was also organized under this Workshop at MAHATECH 2024- An Exclusive Industrial Exhibition at Sinchan Nagar, Pune.