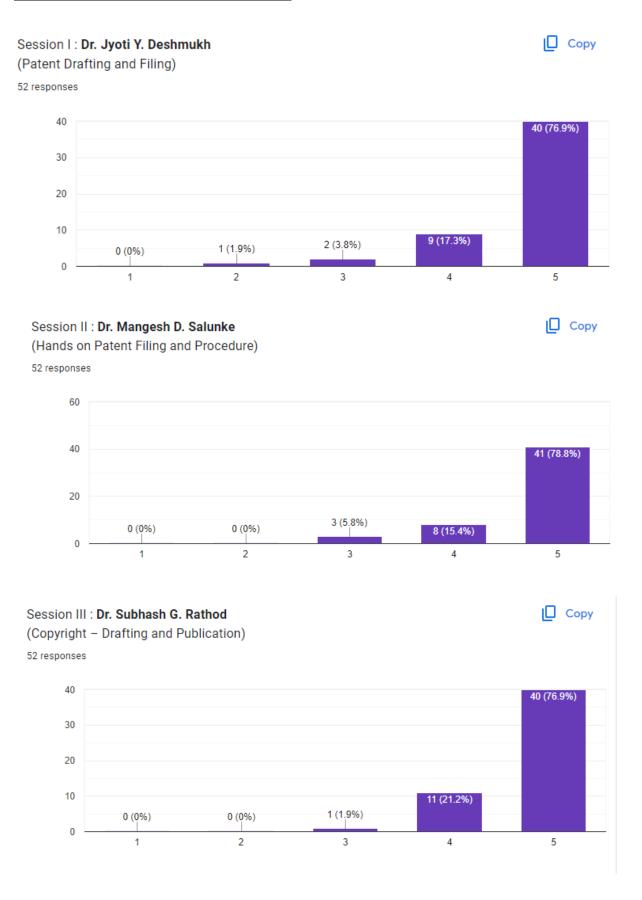

## Dr. Jyoti Y. Deshmukh

(Patent Drafting and Filing)

# Dr. Mangesh D. Salunke

(Hands on Patent Filing and Procedure)

## Dr. Subhash G. Rathod

(Copyright - Drafting and Publication)

## Dr. Anjali Joshi

(Case Study on Patent Filing)