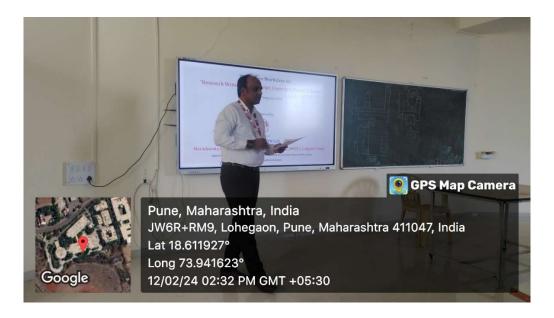

S.No.35, Plot No. 5/6, Lohgaon, Pune-411 047

The second session continues with patent filing and procedures. Dr. Mangesh Salunke discussed the detailed procedure of patent filing and its procedure.

Dr. Jyoti Deshmukh: Session on Patent Drafting and Filing

Dr. Mangesh Salunke: Session on Patent Filing and Procedure