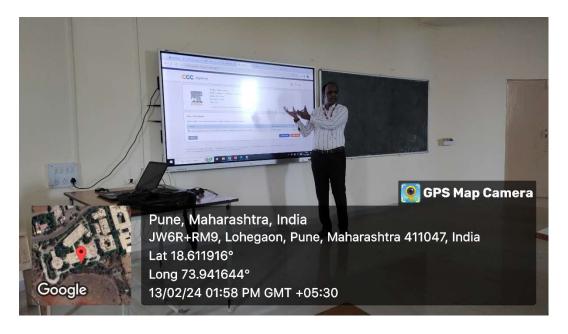

## Day I: 12/02/2024

Dr. Amol Bhanage, Convenor, welcomes all speakers and participants. He gave a welcome speech about workshop objective, scope, and outcomes. The workshop commenced with a brief introduction to the three days' workshop sessions. The workshop is designed in three parts in order to impart the participants with knowledge of research methods, the research process, use of research tools and techniques, writing and presentation skills. This workshop covers patent filing and granting, copyright drafting and publications, technical writing, plagiarism, publication ethics and plagiarism software, statistical tools, book chapter writing, and publications in SCI, SCOPUS, and UGC journals.

Dr. Amol Bhanage, convenor, introduced the speaker session

The introductory session was taken by Dr. Jyoti Deshumkh. In this session, a complete introduction to intellectual properties like patents, copyrights, trademarks, designs, trade secrets, etc. was given. The session also covered various facets of patents, including intellectual property rights and their principles, intellectual property laws, legal options, etc. She emphasized that IPRs have to be renewed from time to time to keep them enforced, except in the case of copyright and trade secrets.