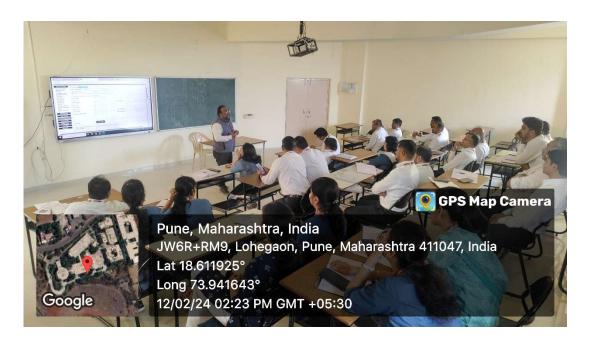

## Day I: 12/02/2024

Dr. Amol Bhanage, Convenor, welcomes all speakers and participants. He gave a welcome speech about workshop objective, scope, and outcomes. The workshop commenced with a brief introduction to the three days' workshop sessions. The workshop is designed in three parts in order to impart the participants with knowledge of research methods, the research process, use of research tools and techniques, writing and presentation skills. This workshop covers patent filing and granting, copyright drafting and publications, technical writing, plagiarism, publication ethics and plagiarism software, statistical tools, book chapter writing, and publications in SCI, SCOPUS, and UGC journals.

Dr. Amol Bhanage, convenor, introduced the speaker session

The introductory session was taken by Dr. Jyoti Deshumkh. In this session, a complete introduction to intellectual properties like patents, copyrights, trademarks, designs, trade secrets, etc. was given. The session also covered various facets of patents, including intellectual property rights and their principles, intellectual property laws, legal options, etc. She emphasized that IPRs have to be renewed from time to time to keep them enforced, except in the case of copyright and trade secrets.