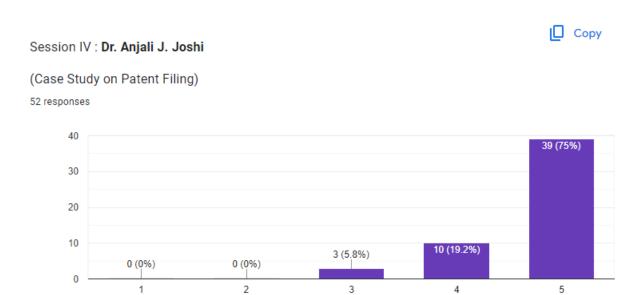

## Dr. Anjali Joshi

(Case Study on Patent Filing)

Dr. Anjali Joshi: Session on Case Study on Patent Filing