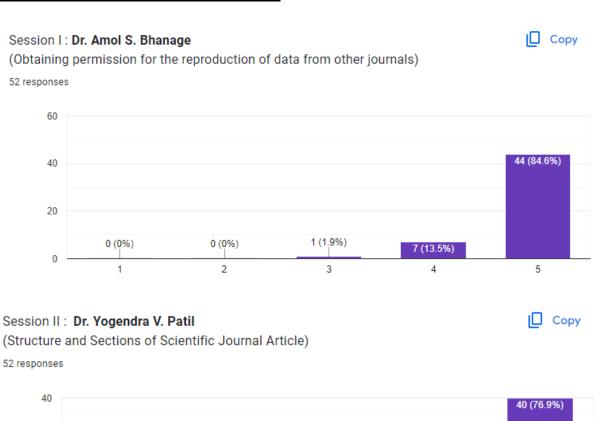

## Dr. Amol S. Bhanage

(Obtaining permission for the reproduction of data from other journals: Hands-on training)

## Dr. Yogendra V. Patil

(Structure and Sections of Scientific Journal Article)