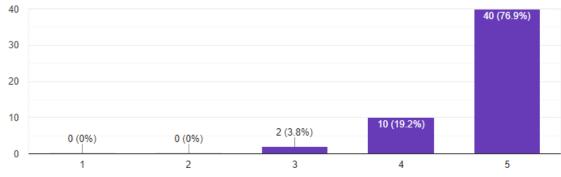

## Dr. Sonali S. Patil

(Plagiarism in Research Paper Writing)

S.No.35, Plot No. 5/6, Lohgaon, Pune-411 047

Dr. Sonali S. Patil highlighted the session on issues related to plagiarism. She inquires about the circumstances in which plagiarism occurs. Is there a general guideline to ascertain plagiarism? What are the potential repercussions of detecting plagiarism? What are the strategies to prevent it? The purpose of the session is to tackle these specific inquiries. Dr. Megha Kadam highlights problem identification for research, crafting the research title and moulding it into the problem statement. She delivered the session with numerous examples.

Dr. Sonali Patil: Session on Plagiarism in Research Paper Writing

Dr. Megha Kadam: Research Paper- Problem Identification and Writing