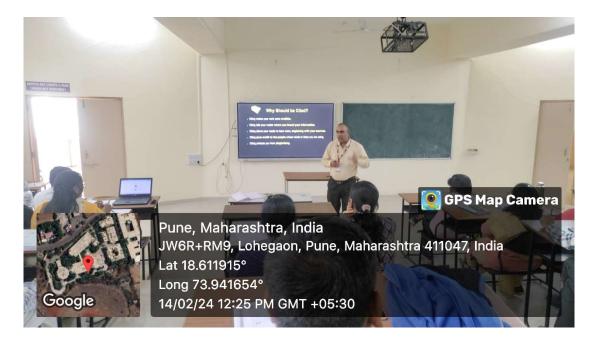

# **Day III: 14/02/2024**

Dr. Gargi Yadav started the session with a response to the reviewer. She explained the session with case studies and a strategized way of writing to reviewer questions. Dr. Atul Khatri spokes on proper use of citations in research articles and the ethical considerations involved in doing research. He discussed the significance of citations, various methods of citing, and tools for referencing, among other related topics.

Dr. Gargi Yadav: Session on How to Respond to Reviewer

Dr. Sachin Mutalikdesai started a session with the topic of writing effective research papers for SCI journals. During the session, he explained about research methodology, selection of a journal, structure of a journal, language issues, presentation of results and discussion, and tools for quality improvement. Dr. Amita Pal highlights the major parts of statistics used in research methodology and their importance. She explained the types of statistical tools and their objectives, calculations, and applications. The session also explained a few examples. Dr. Pratibha Desai provides an overview of writing a review paper, identifies research gaps, and explores potential areas in a particular field. Dr. Girish Allampallewar explained the structure and way of writing the thesis in

S.No.35, Plot No. 5/6, Lohgaon, Pune-411 047

detail. conversation on various faces of the thesis, such as literature review, gap identification, experimental methodology, results, and conclusions.

Dr. Atul Khatri: Session on Importance of Citations