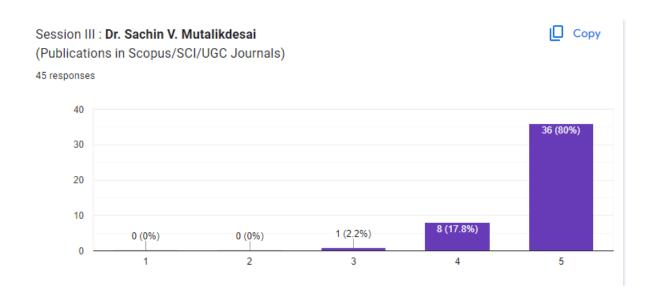

## Dr. Amita Pal

(Statistical Tools used in Research Papers)

Dr. Gargi Yadav: Session on How to Respond to Reviewer

Dr. Sachin Mutalikdesai started a session with the topic of writing effective research papers for SCI journals. During the session, he explained about research methodology, selection of a journal, structure of a journal, language issues, presentation of results and discussion, and tools for quality improvement. Dr. Amita Pal highlights the major parts of statistics used in research methodology and their importance. She explained the types of statistical tools and their objectives, calculations, and applications. The session also explained a few examples. Dr. Pratibha Desai provides an overview of writing a review paper, identifies research gaps, and explores potential areas in a particular field. Dr. Girish Allampallewar explained the structure and way of writing the thesis in

Dr. Sachin Mutalikdesai: Session on Publications in Scopus/SCI/UGC Journals

S.No.35, Plot No. 5/6, Lohgaon, Pune-411 047

Dr. Amita Pal: Session on Statistical Tools used in Research Papers

Dr. Pratibha Desai: Session on How to Write Review Papers