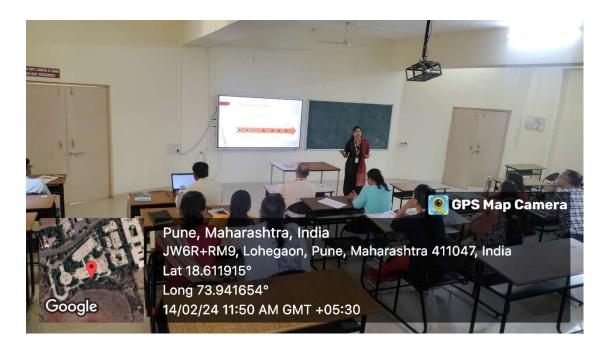

# Techno -Social Excellence" MARATHWADA MITRA MANDAL'S INSTITUTE OF TECHNOLOGY (MMIT) S.No.35, Plot No. 5/6, Lohgaon, Pune-411 047

Dr. Subhash Rathod opened the third session with a presentation titled "Copyright Registration - A Practical Approach." He highlighted the importance of copyright laws and revisions. He emphasizes the process of applying for copyright and provides an explanation of Online Copyright Registration. Dr. Anjali Joshi concludes the first day sessions by presenting case studies on the process of submitting patents. She emphasized the key aspects of Intellectual Property Rights (IPR) - novelty, originality, inventiveness, and utility.

Dr. Anjali Joshi: Session on Case Study on Patent Filing