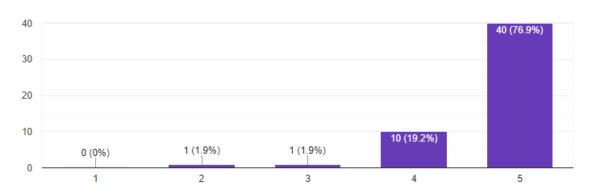

## Dr. Sonali S. Patil

(Plagiarism in Research Paper Writing)

S.No.35, Plot No. 5/6, Lohgaon, Pune-411 047

Dr. Sonali S. Patil highlighted the session on issues related to plagiarism. She inquires about the circumstances in which plagiarism occurs. Is there a general guideline to ascertain plagiarism? What are the potential repercussions of detecting plagiarism? What are the strategies to prevent it? The purpose of the session is to tackle these specific inquiries. Dr. Megha Kadam highlights problem identification for research, crafting the research title and moulding it into the problem statement. She delivered the session with numerous examples.

Dr. Sonali Patil: Session on Plagiarism in Research Paper Writing

Dr. Megha Kadam: Research Paper- Problem Identification and Writing