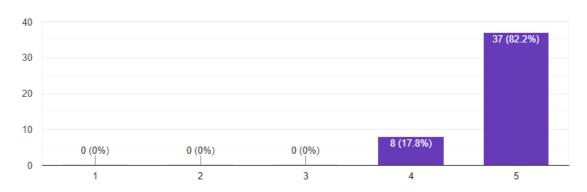

The three days workshop on "Research Writing – Manuscript, Copyright, Patent and Books" concluded with participants feedback. The participation certificates were distributed at the end of the programme.