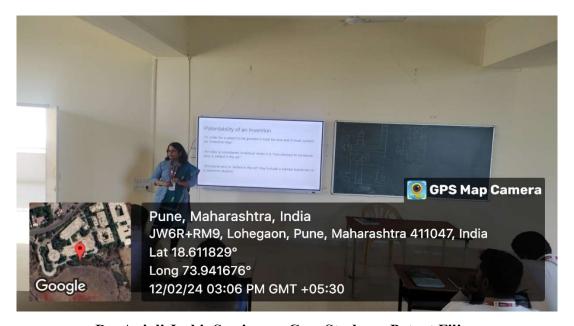

# Techno -Social Excellence" MARATHWADA MITRA MANDAL'S INSTITUTE OF TECHNOLOGY (MMIT) S.No.35, Plot No. 5/6, Lohgaon, Pune-411 047

Dr. Subhash Rathod opened the third session with a presentation titled "Copyright Registration - A Practical Approach." He highlighted the importance of copyright laws and revisions. He emphasizes the process of applying for copyright and provides an explanation of Online Copyright Registration. Dr. Anjali Joshi concludes the first day sessions by presenting case studies on the process of submitting patents. She emphasized the key aspects of Intellectual Property Rights (IPR) - novelty, originality, inventiveness, and utility.

Dr. Anjali Joshi: Session on Case Study on Patent Filing