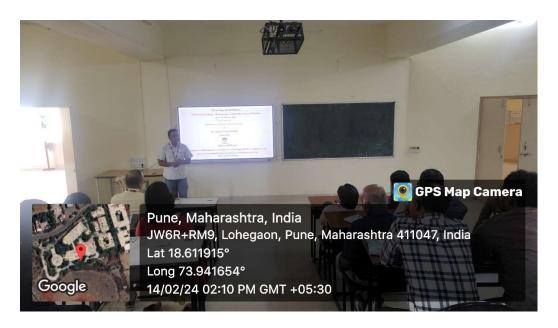

# **Day III: 14/02/2024**

Dr. Gargi Yadav started the session with a response to the reviewer. She explained the session with case studies and a strategized way of writing to reviewer questions. Dr. Atul Khatri spokes on proper use of citations in research articles and the ethical considerations involved in doing research. He discussed the significance of citations, various methods of citing, and tools for referencing, among other related topics.

Dr. Gargi Yadav: Session on How to Respond to Reviewer

Dr. Sachin Mutalikdesai started a session with the topic of writing effective research papers for SCI journals. During the session, he explained about research methodology, selection of a journal, structure of a journal, language issues, presentation of results and discussion, and tools for quality improvement. Dr. Amita Pal highlights the major parts of statistics used in research methodology and their importance. She explained the types of statistical tools and their objectives, calculations, and applications. The session also explained a few examples. Dr. Pratibha Desai provides an overview of writing a review paper, identifies research gaps, and explores potential areas in a particular field. Dr. Girish Allampallewar explained the structure and way of writing the thesis in

S.No.35, Plot No. 5/6, Lohgaon, Pune-411 047

detail. conversation on various faces of the thesis, such as literature review, gap identification, experimental methodology, results, and conclusions.

Dr. Atul Khatri: Session on Importance of Citations