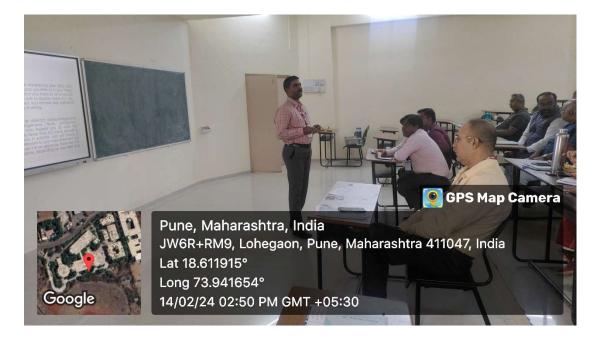

## Day I: 12/02/2024

Dr. Amol Bhanage, Convenor, welcomes all speakers and participants. He gave a welcome speech about workshop objective, scope, and outcomes. The workshop commenced with a brief introduction to the three days' workshop sessions. The workshop is designed in three parts in order to impart the participants with knowledge of research methods, the research process, use of research tools and techniques, writing and presentation skills. This workshop covers patent filing and granting, copyright drafting and publications, technical writing, plagiarism, publication ethics and plagiarism software, statistical tools, book chapter writing, and publications in SCI, SCOPUS, and UGC journals.

Dr. Amol Bhanage, convenor, introduced the speaker session

The introductory session was taken by Dr. Jyoti Deshumkh. In this session, a complete introduction to intellectual properties like patents, copyrights, trademarks, designs, trade secrets, etc. was given. The session also covered various facets of patents, including intellectual property rights and their principles, intellectual property laws, legal options, etc. She emphasized that IPRs have to be renewed from time to time to keep them enforced, except in the case of copyright and trade secrets.

S.No.35, Plot No. 5/6, Lohgaon, Pune-411 047

The second session continues with patent filing and procedures. Dr. Mangesh Salunke discussed the detailed procedure of patent filing and its procedure.

Dr. Jyoti Deshmukh: Session on Patent Drafting and Filing