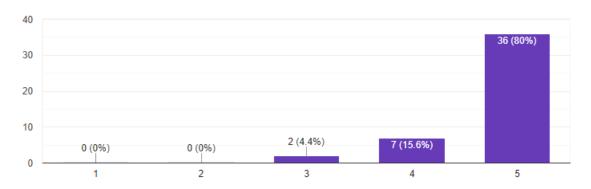

## Dr. Sachin V. Mutalikdesai

(Publications in Scopus/SCI/UGC Journals)

Dr. Gargi Yadav: Session on How to Respond to Reviewer

Dr. Sachin Mutalikdesai started a session with the topic of writing effective research papers for SCI journals. During the session, he explained about research methodology, selection of a journal, structure of a journal, language issues, presentation of results and discussion, and tools for quality improvement. Dr. Amita Pal highlights the major parts of statistics used in research methodology and their importance. She explained the types of statistical tools and their objectives, calculations, and applications. The session also explained a few examples. Dr. Pratibha Desai provides an overview of writing a review paper, identifies research gaps, and explores potential areas in a particular field. Dr. Girish Allampallewar explained the structure and way of writing the thesis in

Dr. Sachin Mutalikdesai: Session on Publications in Scopus/SCI/UGC Journals

S.No.35, Plot No. 5/6, Lohgaon, Pune-411 047

Dr. Amita Pal: Session on Statistical Tools used in Research Papers

Dr. Pratibha Desai: Session on How to Write Review Papers