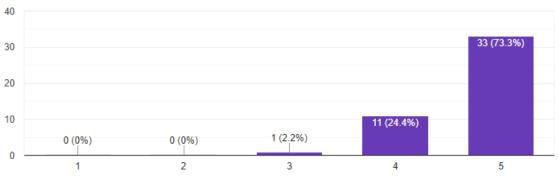

heet**

| 10                  |                           |   | 11 |     |  |  |
|---------------------|---------------------------|---|----|-----|--|--|
| Sign                | Bresoi                    |   |    |     |  |  |
| Contact Details     | 2021842862                |   |    |     |  |  |
| Email ID            | martipha desnia mit eduin |   |    |     |  |  |
| Name of Participant | Dr. Profibha S. Desei     | - |    |     |  |  |
| Sr. No.             | i                         | • |    | i s |  |  |

# **DAY I: 12/02/2024 (1- Poor, 5- Excellent)**





# **DAY II: 13/02/2024 (1- Poor, 5- Excellent)**







[ Сору

□ Copy

Session IV: Dr. Megha V. Kadam

(Research Paper: Problem Identification and Writing)

52 responses



# **DAY III: 14/02/2024 (1- Poor, 5- Excellent)**















Сору

# Session V : Dr. Pratibha Desai

(How to Write Review Paper)

45 responses



Сору

Session VI: Dr. Girish L. Allampallewar

(How to Write Thesis)

45 responses