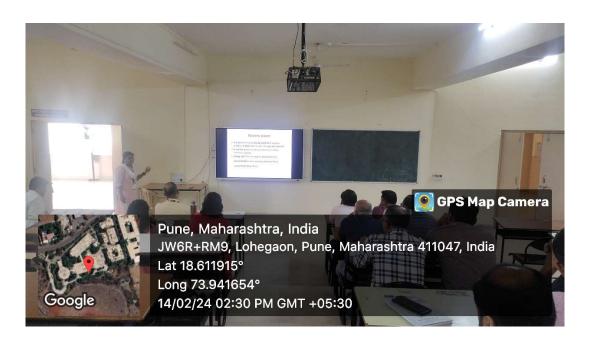

# **Day III: 14/02/2024**

Dr. Gargi Yadav started the session with a response to the reviewer. She explained the session with case studies and a strategized way of writing to reviewer questions. Dr. Atul Khatri spokes on proper use of citations in research articles and the ethical considerations involved in doing research. He discussed the significance of citations, various methods of citing, and tools for referencing, among other related topics.

Dr. Gargi Yadav: Session on How to Respond to Reviewer

Dr. Sachin Mutalikdesai started a session with the topic of writing effective research papers for SCI journals. During the session, he explained about research methodology, selection of a journal, structure of a journal, language issues, presentation of results and discussion, and tools for quality improvement. Dr. Amita Pal highlights the major parts of statistics used in research methodology and their importance. She explained the types of statistical tools and their objectives, calculations, and applications. The session also explained a few examples. Dr. Pratibha Desai provides an overview of writing a review paper, identifies research gaps, and explores potential areas in a particular field. Dr. Girish Allampallewar explained the structure and way of writing the thesis in