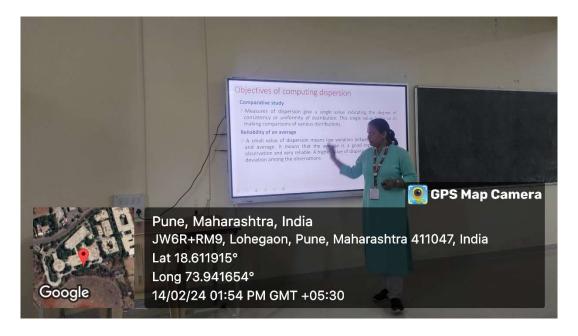

# **Day III: 14/02/2024**

Dr. Gargi Yadav started the session with a response to the reviewer. She explained the session with case studies and a strategized way of writing to reviewer questions. Dr. Atul Khatri spokes on proper use of citations in research articles and the ethical considerations involved in doing research. He discussed the significance of citations, various methods of citing, and tools for referencing, among other related topics.

Dr. Gargi Yadav: Session on How to Respond to Reviewer

Dr. Sachin Mutalikdesai started a session with the topic of writing effective research papers for SCI journals. During the session, he explained about research methodology, selection of a journal, structure of a journal, language issues, presentation of results and discussion, and tools for quality improvement. Dr. Amita Pal highlights the major parts of statistics used in research methodology and their importance. She explained the types of statistical tools and their objectives, calculations, and applications. The session also explained a few examples. Dr. Pratibha Desai provides an overview of writing a review paper, identifies research gaps, and explores potential areas in a particular field. Dr. Girish Allampallewar explained the structure and way of writing the thesis in