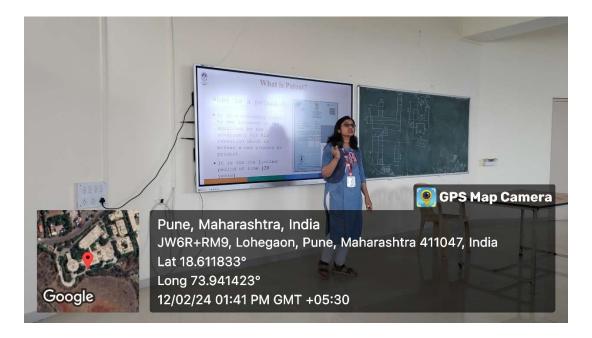

# Techno -Social Excellence" MARATHWADA MITRA MANDAL'S INSTITUTE OF TECHNOLOGY (MMIT) S.No.35, Plot No. 5/6, Lohgaon, Pune-411 047

Dr. Subhash Rathod opened the third session with a presentation titled "Copyright Registration - A Practical Approach." He highlighted the importance of copyright laws and revisions. He emphasizes the process of applying for copyright and provides an explanation of Online Copyright Registration. Dr. Anjali Joshi concludes the first day sessions by presenting case studies on the process of submitting patents. She emphasized the key aspects of Intellectual Property Rights (IPR) - novelty, originality, inventiveness, and utility.

Dr. Anjali Joshi: Session on Case Study on Patent Filing