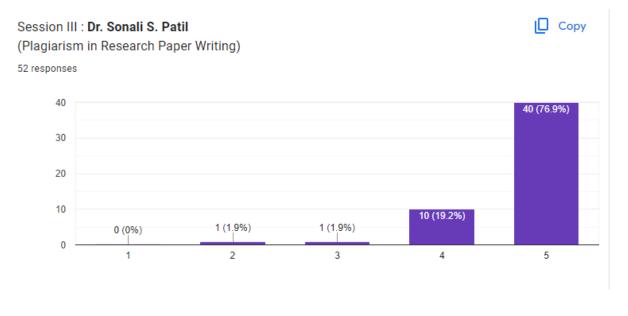

## Dr. Sonali S. Patil

(Plagiarism in Research Paper Writing)

S.No.35, Plot No. 5/6, Lohgaon, Pune-411 047

Dr. Sonali S. Patil highlighted the session on issues related to plagiarism. She inquires about the circumstances in which plagiarism occurs. Is there a general guideline to ascertain plagiarism? What are the potential repercussions of detecting plagiarism? What are the strategies to prevent it? The purpose of the session is to tackle these specific inquiries. Dr. Megha Kadam highlights problem identification for research, crafting the research title and moulding it into the problem statement. She delivered the session with numerous examples.

Dr. Sonali Patil: Session on Plagiarism in Research Paper Writing

Dr. Megha Kadam: Research Paper- Problem Identification and Writing