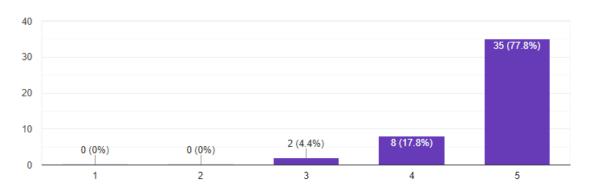

The three days workshop on "Research Writing – Manuscript, Copyright, Patent and Books" concluded with participants feedback. The participation certificates were distributed at the end of the programme.