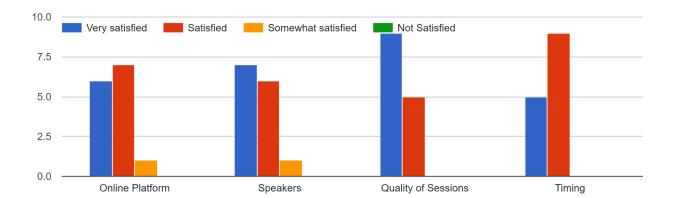

## Feedback for Employability Skill Development Workshop

Please make indicative your satisfaction for the following aspects of the event