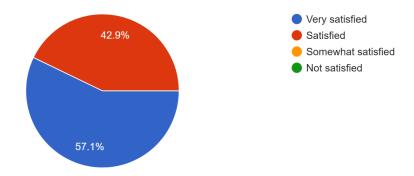

|                  |                                         |
|        |                                                 |                              |                     |                                         |                  |                                         |
|        |                                                 |                              |                     |                                         |                  |                                         |

Workshop Coordinator

Mrs. S. A. Kshirsagar

Dr. M. G. Ghogare

## Feedback for Employability Skill Development Workshop

Class 14 responses



## How helpful was this session for you?

14 responses



# What is your level of satisfaction for the session? 14 responses



## Feedback for Employability Skill Development Workshop

Please make indicative your satisfaction for the following aspects of the event