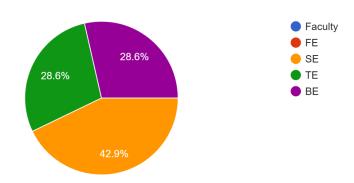

|
|        |                                                 |                              |                     |                                         |                  |                                         |
|        |                                                 |                              |                     |                                         |                  |                                         |
|        |                                                 |                              |                     |                                         |                  |                                         |

Workshop Coordinator

Mrs. S. A. Kshirsagar

Dr. M. G. Ghogare

## Feedback for Employability Skill Development Workshop

Class 14 responses



## How helpful was this session for you?

14 responses



# What is your level of satisfaction for the session? 14 responses



## Feedback for Employability Skill Development Workshop

Please make indicative your satisfaction for the following aspects of the event