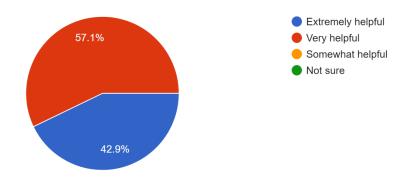

|                              |                     |                                         |                  |                                         |
|        |                                                 |                              |                     |                                         |                  |                                         |
|        |                                                 |                              |                     |                                         |                  |                                         |

Workshop Coordinator

Mrs. S. A. Kshirsagar

Dr. M. G. Ghogare

## Feedback for Employability Skill Development Workshop

Class 14 responses



## How helpful was this session for you?

14 responses



# What is your level of satisfaction for the session? 14 responses



## Feedback for Employability Skill Development Workshop

Please make indicative your satisfaction for the following aspects of the event